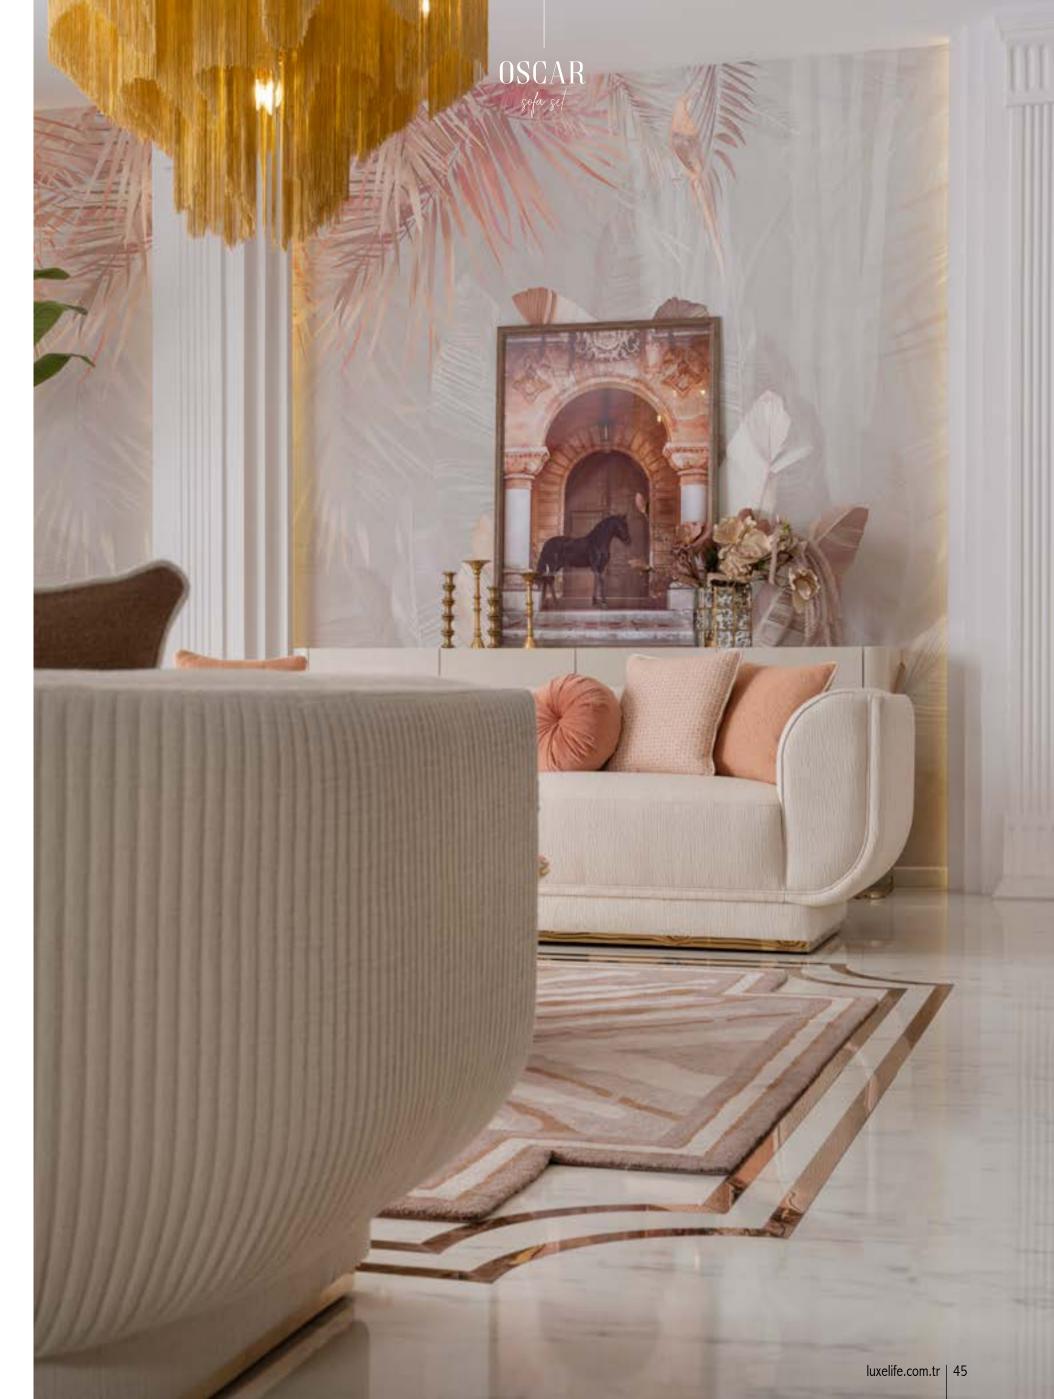

## OSCAB collection

Oscar Collection creates a completely different ambiance in your home with its eye-catching round lines, creative and innovative design. It balances the room atmosphere with its simplicity and softness.

## OSCAR GIVES YOUR HOME A SOPHISTICATED LOOK WITH ITS BALANCED COLORS

It gives your home a sophisticated look with its balanced color tones and natural appearance. The fabric combination used in the Oscar Sofa Set brings simplicity and elegance to your home.