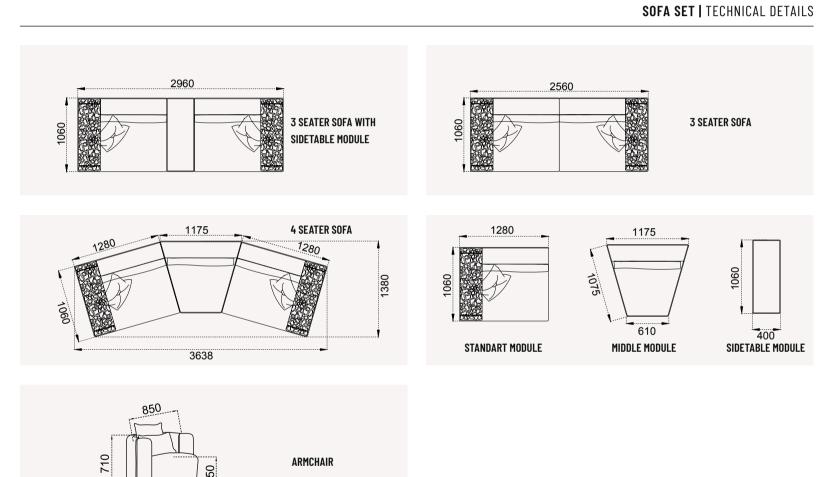

EVERYONE WITH ITS REMARKABLE DESIGN APPROACH.

Fendi Sofa Set redefines the concept of modern decoration with its impressive design line. It reveals the elegant lines of the modern design concept in all its glory, with its functional design.







#### DININGROOM | TECHNICAL DETAILS

SIDE TABLE







# LUGAMON COllection



Exclusive designs, rare and precious materials and fine workmanship. Lugano captivates with its minimalist but sophisticated aesthetic. The collection made for cherished moments between friends and family.



















### UNMATCHED COMFORT AND LUXURY WHAT LUGANO HAS TO OFFER YOU ONLY A FEW

An enjoyable armchair prepared according to your taste also contributes to your comfort and convenience, offering a friendly atmosphere, besides the modern look.

















## MONTICELLI collection



Sophisticated color combining modern and elegant details Monticelli, which will decorate your living spaces with its harmony.





## MONTICELLI corner set



#### MAKE ROOM FOR INNOVATION IN YOUR HOME

Furniture has the most important role in personalizing decoration. The living spaces, shaped with details that will make the person feel special, give a warm and subjective atmosphere.













## MONTICELLII collection

**SOFA SET |** TECHNICAL DETAILS









**CORNER SET |** TECHNICAL DETAILS











# VERSAGE COllection



Bringing an artisanal interpretation to modern design natural materials combined with lacquered surface aplications to create eye-catching spaces.



















#### VERSACE SOFA SET AIMS AT OFFERING COMFORTABLE FURNITURE