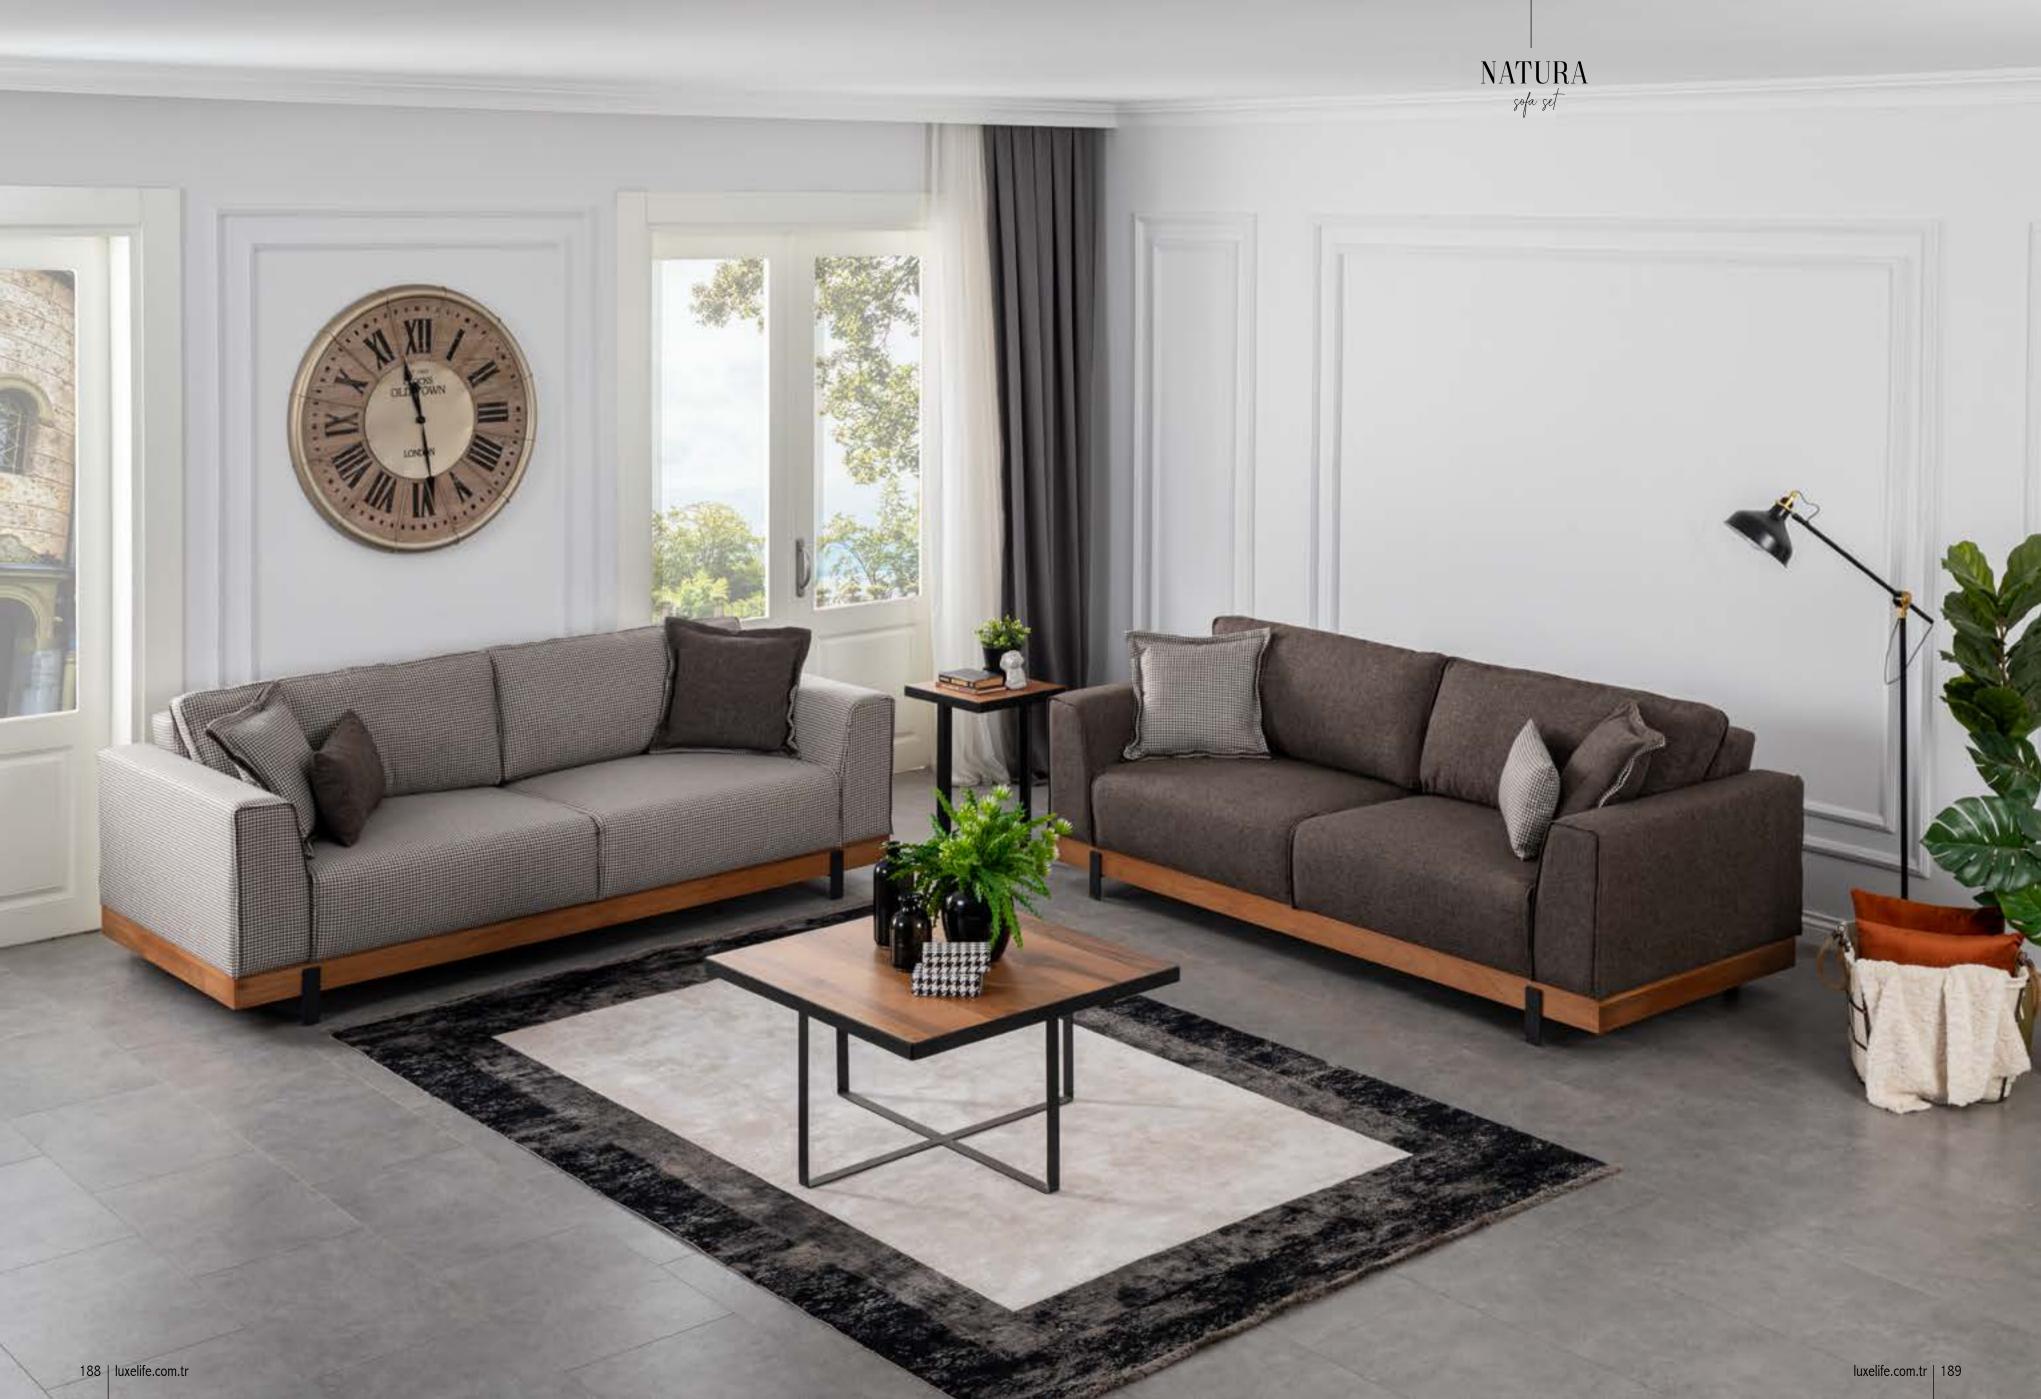

# NATURA gofa set

## A BREATH OF FRESH AIR FOR MODERN HOMES

The meeting of natural elements with stylish materials will add a cool character to your living room. Natura corner set will improve your everyday with its fuctional and flexible design.

# NATURA SOFA SET