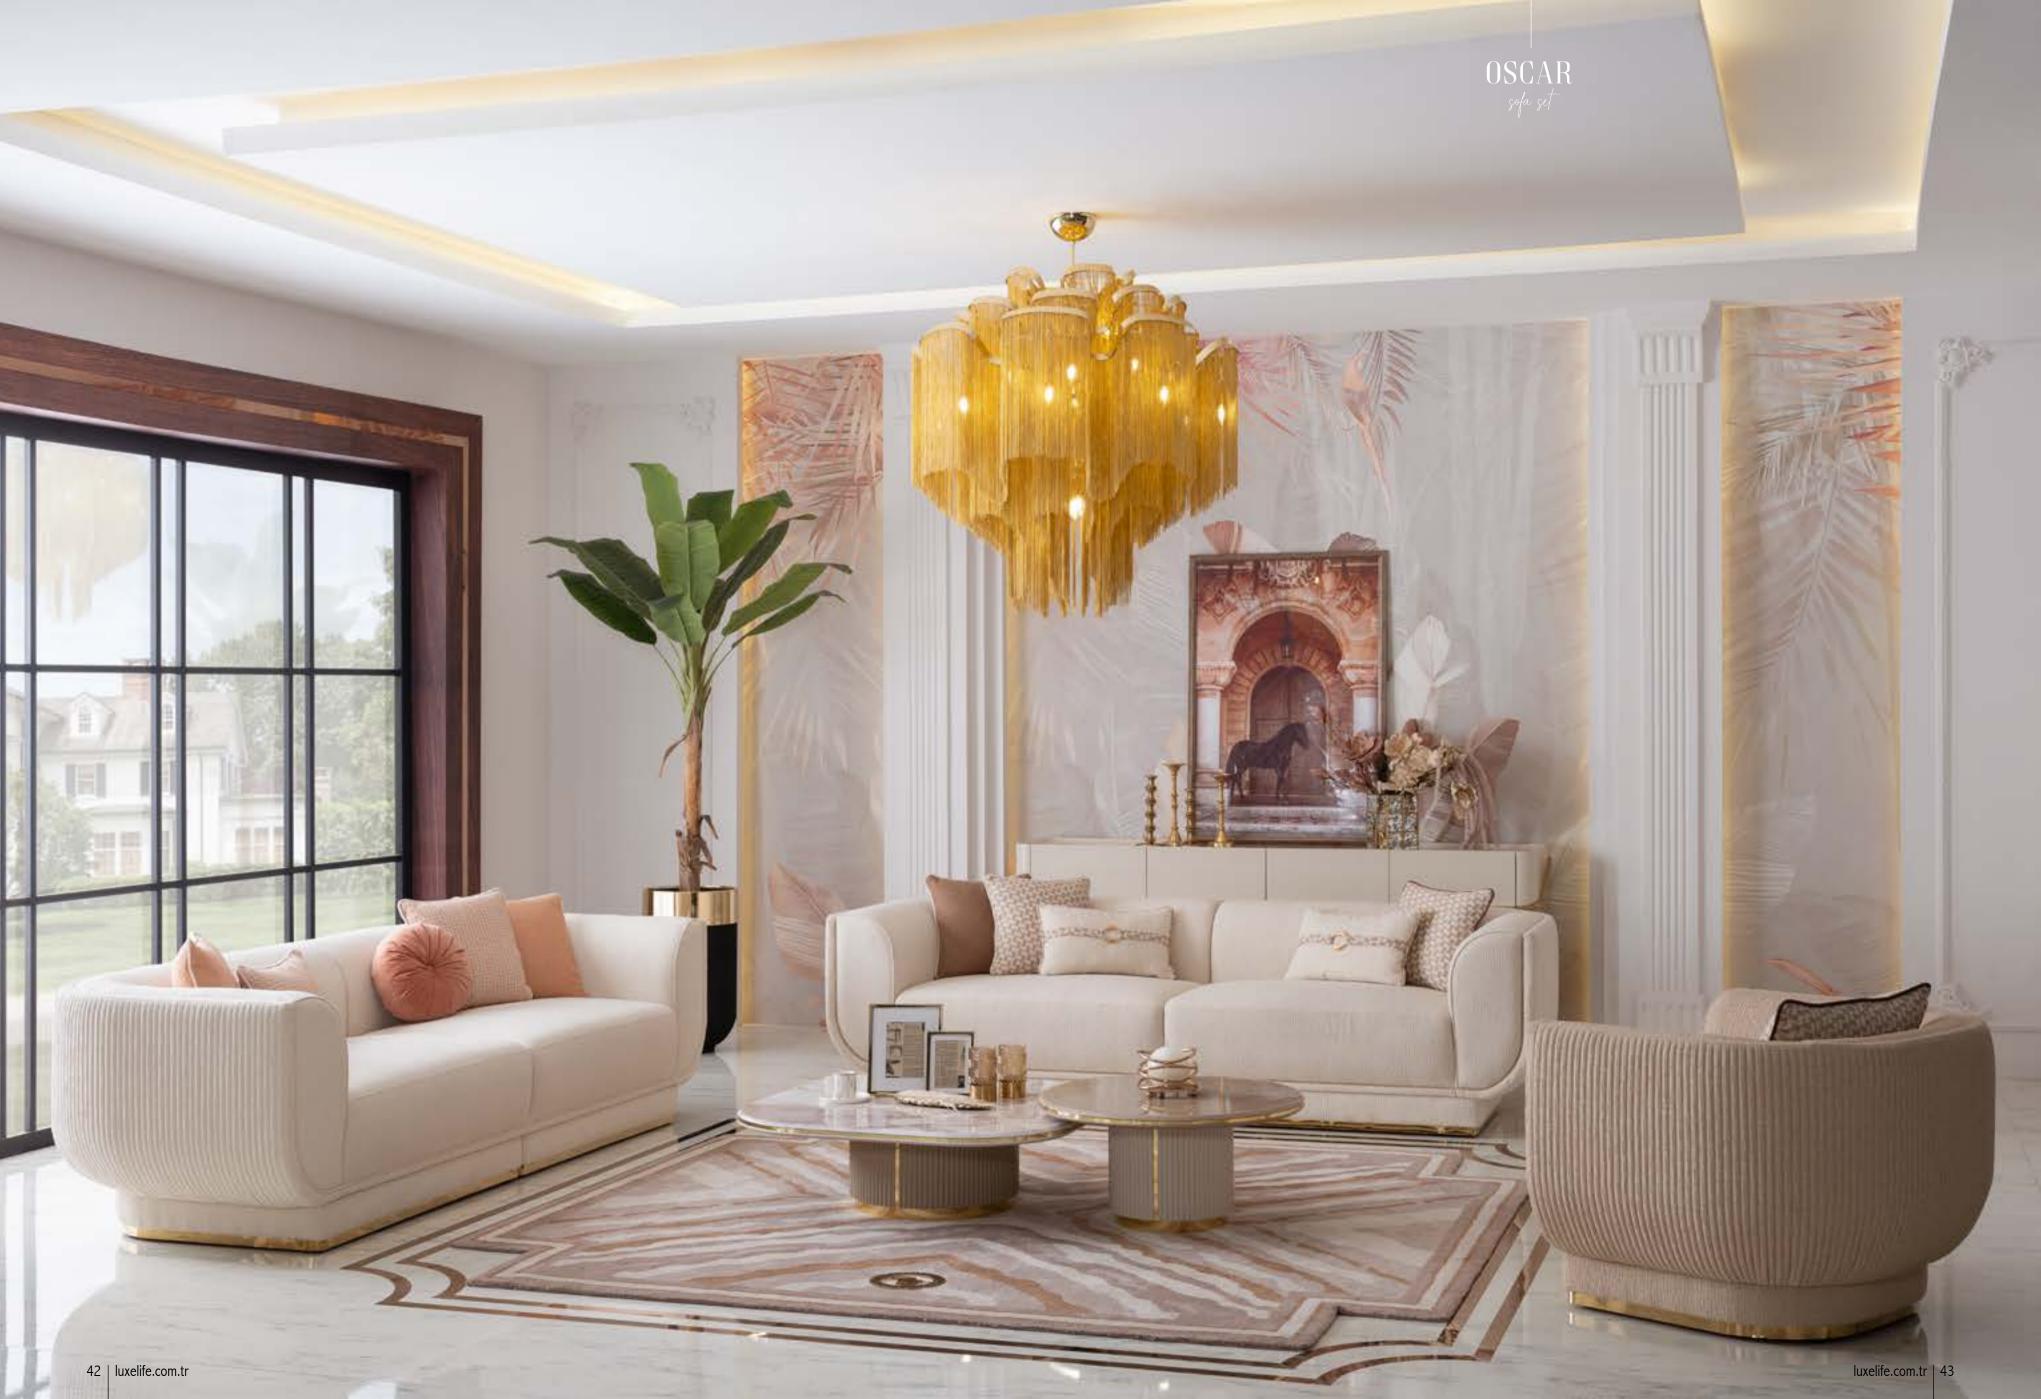

## OSCAB collection

Oscar Collection creates a completely different ambiance in your home with its eye-catching round lines, creative and innovative design. It balances the room atmosphere with its simplicity and softness.

## DELICATE DESIGN THAT INVITES YOU IN

A new designs rises up from the center of minimal and modern...
Adds elegancy to your house with the harmony of the color and
makes your life easier with practical functions.

## OSCAR GIVES YOUR HOME A SOPHISTICATED LOOK WITH ITS BALANCED COLORS

It gives your home a sophisticated look with its balanced color tones and natural appearance. The fabric combination used in the Oscar Sofa Set brings simplicity and elegance to your home.