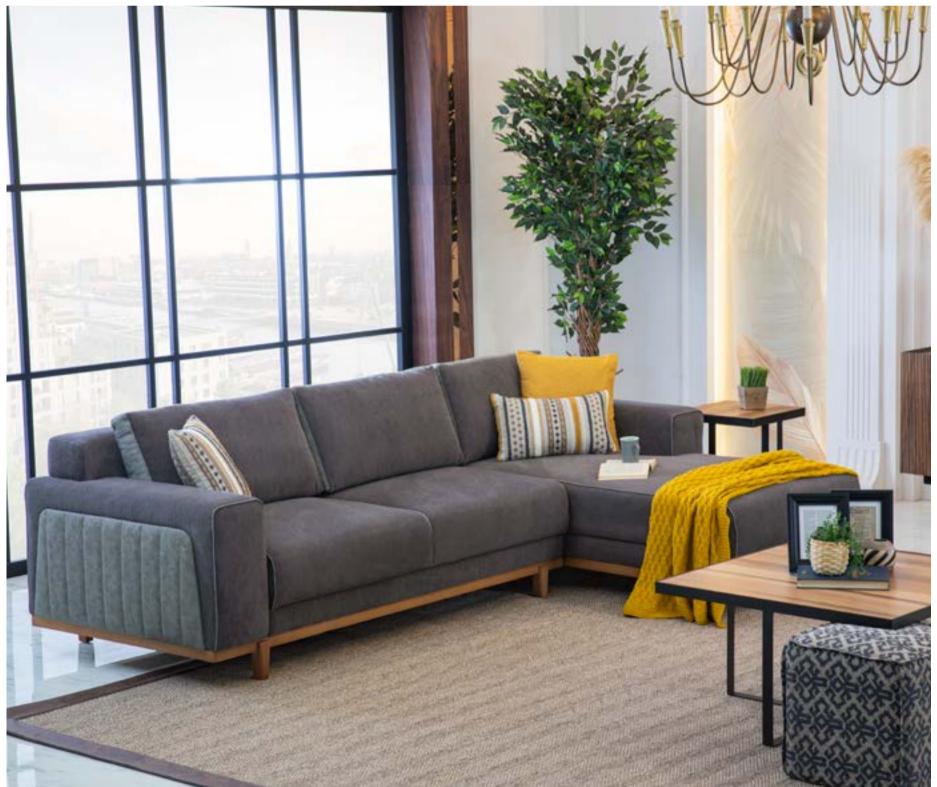

# ULUDAG sofa set

## INNOVATIVE AND ATTRACTIVE CORNER SET

Uludag Corner Set gives a chance easily create more qualified ambiance for your home thanks to details that facilitates your life. It is designed with considering all your needs.

## AN ELEGANT INTERPRETATION OF ART

Uludag Corner Set, where modern design features that put comfort in the foreground, meet with romantic details, brings together high comfort and aesthetics.

### ULUDAG SOFA SET

SOFA SET | TECHNICAL DETAILS