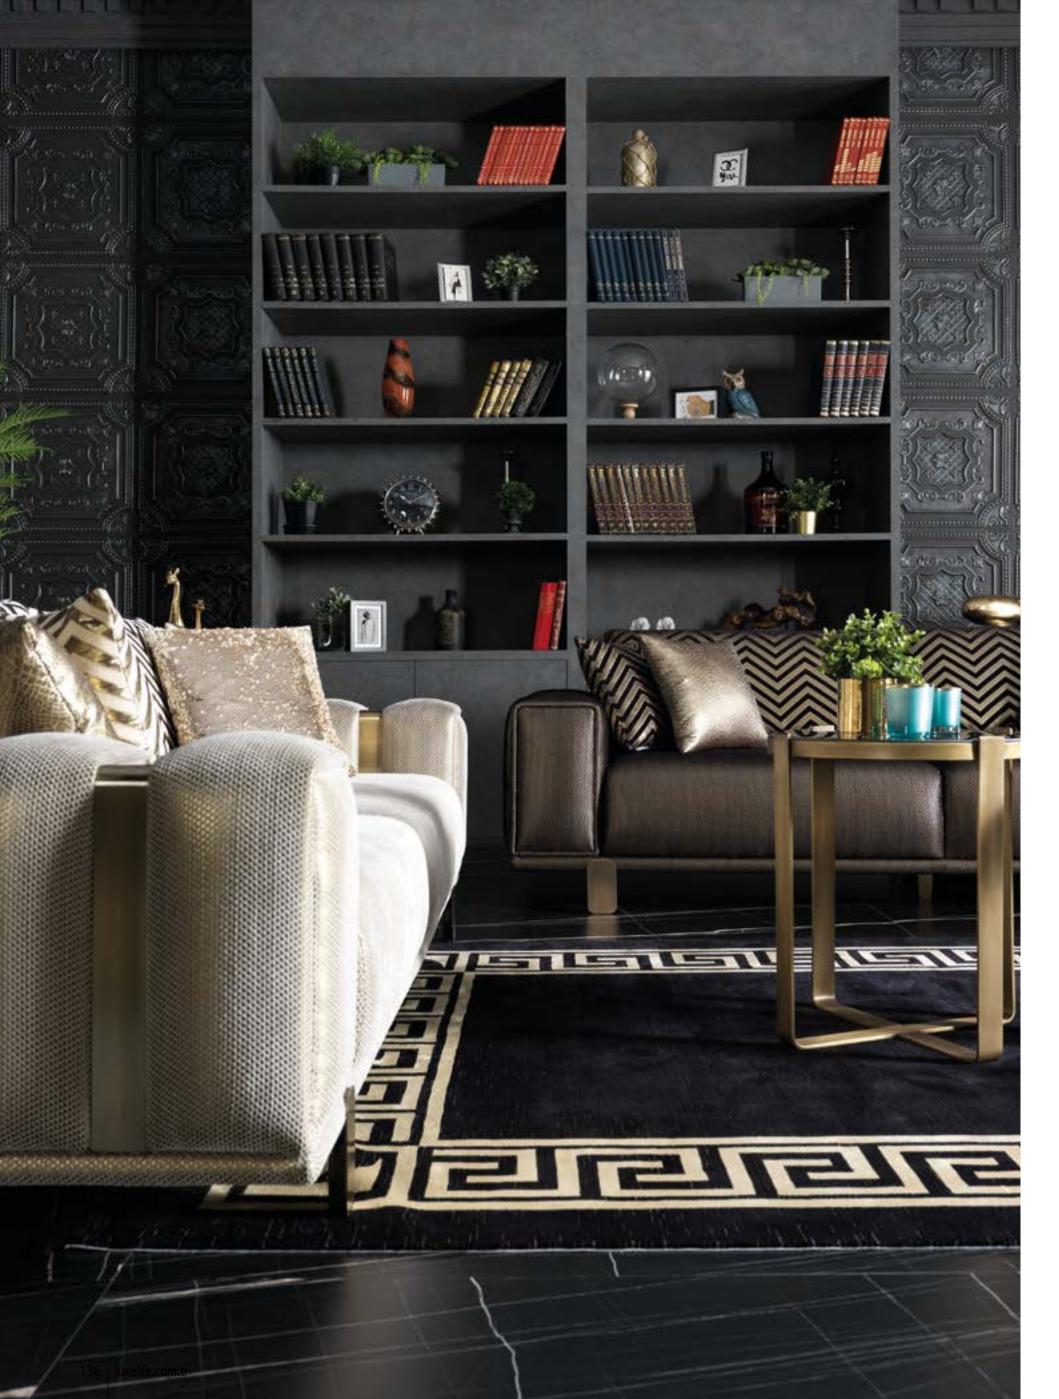

#### VERSACE SOFA SET AIMS AT OFFERING COMFORTABLE FURNITURE THAT INCLUDES STYLISTIC DETAILS

Offering functional solutions with its wide usage area, Versace Sofa Set adds a stylish effect to its functional design with stitching details on its arms and back cushions.

## VERSACE collection