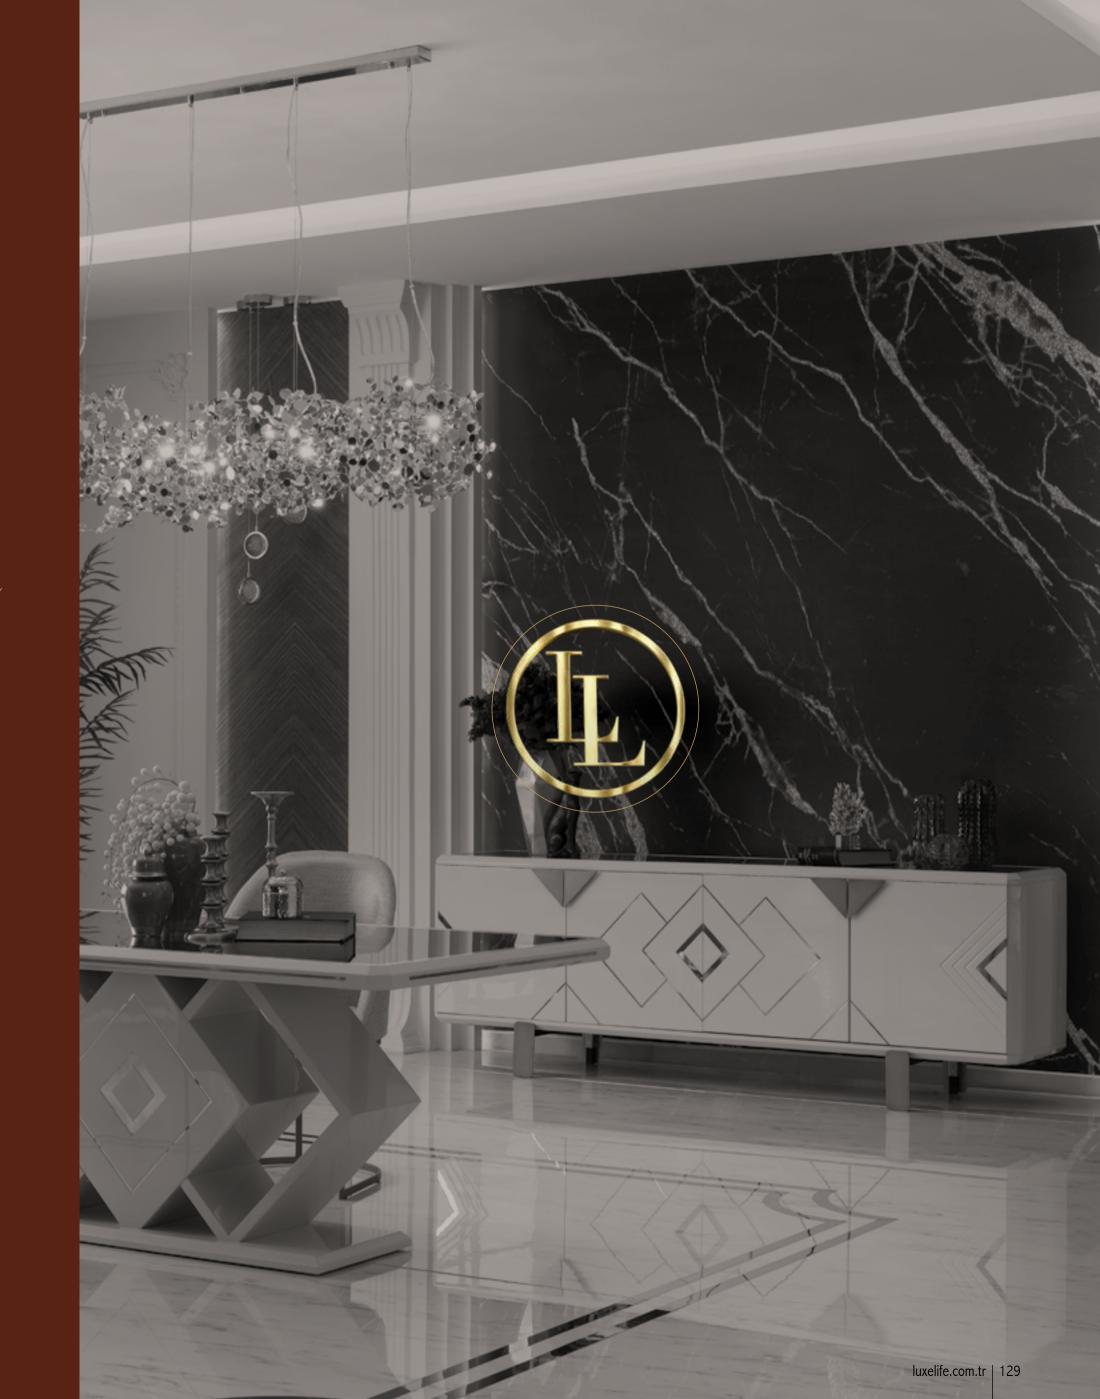

# VERSAGE COllection

Bringing an artisanal interpretation to modern design natural materials combined with lacquered surface aplications to create eye-catching spaces.

#### VERSACE SOFA SET AIMS AT OFFERING COMFORTABLE FURNITURE THAT INCLUDES STYLISTIC DETAILS

Offering functional solutions with its wide usage area, Versace Sofa Set adds a stylish effect to its functional design with stitching details on its arms and back cushions.