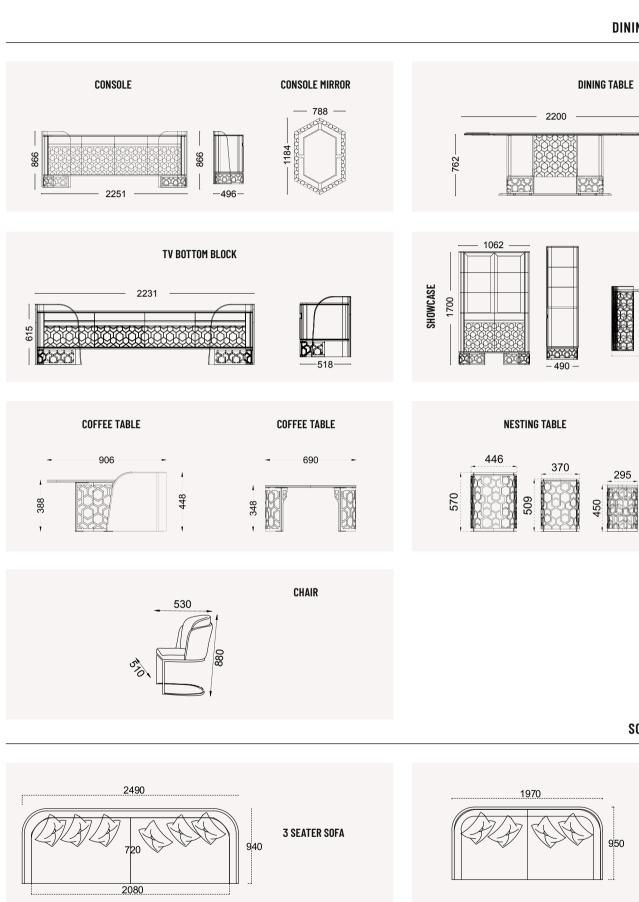

gn.





## VERONA sofa set











## VERONA soja set

**SOFA SET |** TECHNICAL DETAILS











# HB Manual Collection



Fendi was designed with a holistic view of your taste. It redefines the aesthetics in your home and comfort.









### UNMATCHED COMFORT AND LUXURY WHAT FENDI HAS TO OFFER YOU ONLY A FEW

Details that appeal to fine tastes, with its useful modules that offer freedom of decoration.

Being is now much easier than you imagine.

















### FENDI SOFA SET IMPRESS EVERYONE WITH ITS REMARKABLE DESIGN APPROACH.

Fendi Sofa Set redefines the concept of modern decoration with its impressive design line. It reveals the elegant lines of the modern design concept in all its glory, with its functional design.







#### DININGROOM | TECHNICAL DETAILS

SIDE TABLE







# LUGAMON COllection



Exclusive designs, rare and precious materials and fine workmanship. Lugano captivates with its minimalist but sophisticated aesthetic. The collection made for cherished moments between friends and family.



















### UNMATCHED COMFORT AND LUXURY WHAT LUGANO HAS TO OFFER YOU ONLY A FEW

An enjoyable armchair prepared according to your taste also contributes to your comfort and convenience, offering a friendly atmosphere, besides the modern look.

















## MONTICELLI collection



Sophisticated color combining modern and elegant details Monticelli, which will decorate your living spaces with its harmony.





## MONTICELLI corner set



#### MAKE ROOM FOR INNOVATION IN YOUR HOME

Furniture has the most important role in personalizing decora