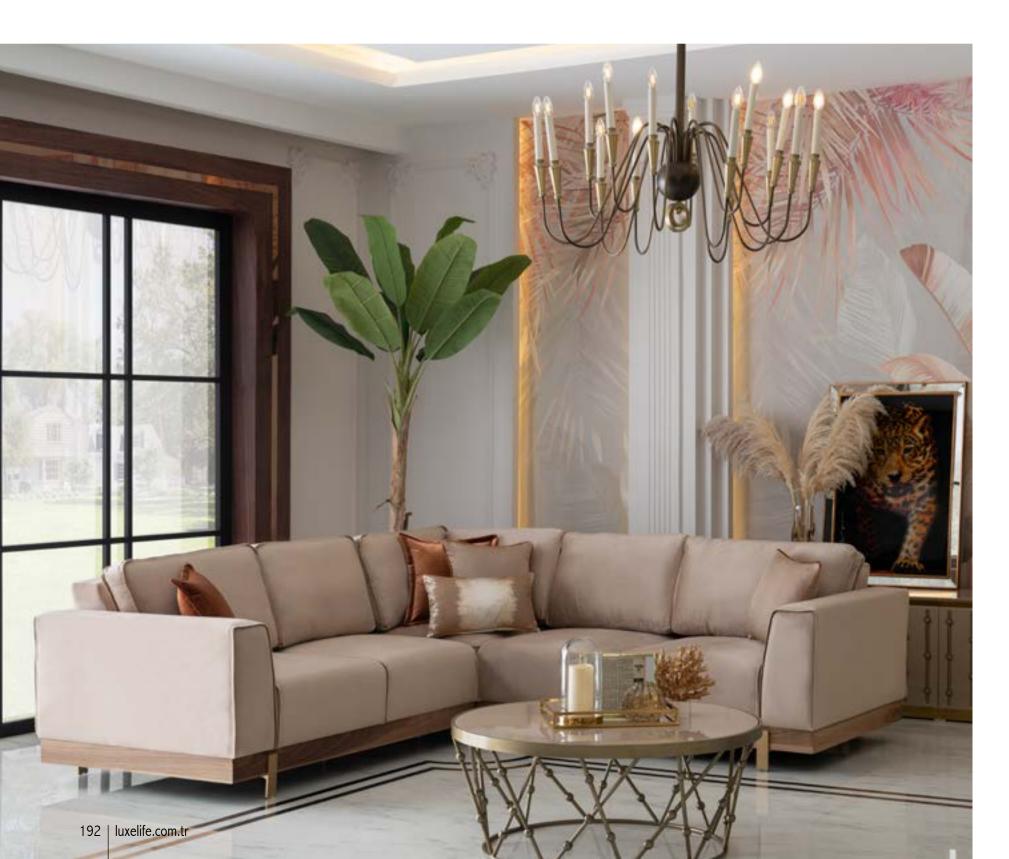

HAT INCLUDES STYLISTIC DETAILS

Offering functional solutions with its wide usage area, Cassa Corner Set adds a stylish effect to its functional design with stitching details on its arms and back cushions.





# MODERN AND USER FRIENDLY DESIGN

Combining the advantage of use according to needs with its different modules with enriched fabric and color options, Cassa Corner Set offers the multi-purpose functionality of modern design with high comfort.



182 | luxelife.com.tr

# CASSA SOFA SET

#### SOFA SET | TECHNICAL DETAILS









# NATURA gofa set









## A BREATH OF FRESH AIR FOR MODERN HOMES

The meeting of natural elements with stylish materials will add a cool character to your living room. Natura corner set will improve your everyday with its fuctional and flexible design.





# NATURA SOFA SET

#### **SOFA SET |** TECHNICAL DETAILS



# NATURA CORNER SET

#### **SOFA SET |** TECHNICAL DETAILS















# GOLD











## AN ELEGANT INTERPRETATION OF ART

Carrying its modern design to its geometric lines and completing it with its unique colored metal handles, Gold enriches its aesthetic appearance with decorative cussion.

## CREATIVE SOFA SET OF MODERN DESIGN

Combining the advantage of use according to needs with its different modules with enriched fabric and color options, Gold Sofa Set offers the multi-purpose functionality of modern design with high comfort.





# CLASSIC, RELAXING & MODERN

Enjoy the comfort that gives your home a new identity! The luxurious premium design of the Gold corner set brings a breathtaking, feelgood atmosphere to yo