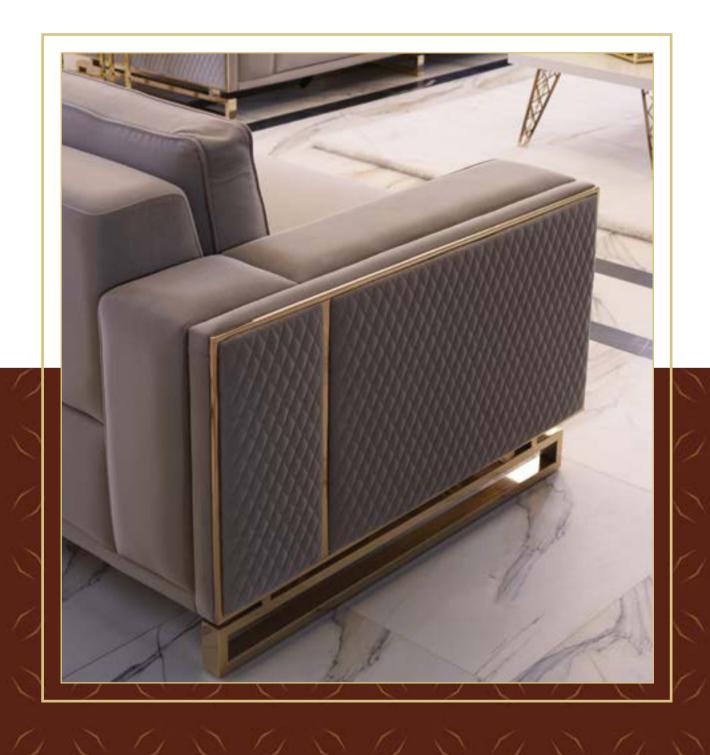

# VERSAGE COllection

Bringing an artisanal interpretation to modern design natural materials combined with lacquered surface aplications to create eye-catching spaces.

#### VERSACE SOFA SET AIMS AT OFFERING COMFORTABLE FURNITURE THAT INCLUDES STYLISTIC DETAILS

Offering functional solutions with its wide usage area, Versace Sofa Set adds a stylish effect to its functional design with stitching details on its arms and back cushions.