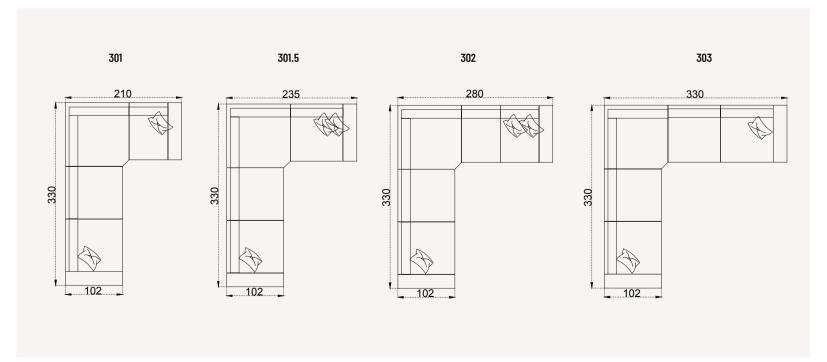

Each piece has a story, which tells through its very presence. Today, furniture design means comfort and the time we devote to ourselves, in a warm, relaxing atmosphere.

180 | luxelife.com.tr





#### CASSA CORNER SET AIMS AT OFFERING COMFORTABLE FURNITURE THAT INCLUDES STYLISTIC DETAILS

Offering functional solutions with its wide usage area, Cassa Corner Set adds a stylish effect to its functional design with stitching details on its arms and back cushions.





# MODERN AND USER FRIENDLY DESIGN

Combining the advantage of use according to needs with its different modules with enriched fabric and color options, Cassa Corner Set offers the multi-purpose functionality of modern design with high comfort.



182 | luxelife.com.tr

# CASSA SOFA SET

#### SOFA SET | TECHNICAL DETAILS









# NATURA gofa set









## A BREATH OF FRESH AIR FOR MODERN HOMES

The meeting of natural elements with stylish materials will add a cool character to your living room. Natura corner set will improve your everyday with its fuctional and flexible design.





# NATURA SOFA SET

#### **SOFA SET |** TECHNICAL DETAILS



# NATURA CORNER SET

#### **SOFA SET |** TECHNICAL DETAILS















# GOLD











## AN ELEGANT INTERPRETATION OF ART

Carrying its modern design to its geometric lines and completing it with its unique colored metal handles, Gold enriches its aesthetic appearance with decorative cussion.

## CREATIVE SOFA SET OF MODERN DESIGN

Combining the advantage of use according to needs with its different modules with enriched fabric and color options, Gold Sofa Set offer