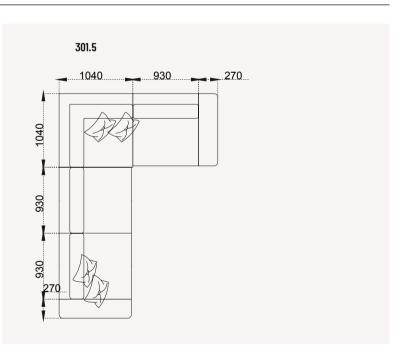

### UNMATCHED COMFORT AND LUXURY WHAT LUGANO HAS TO OFFER YOU ONLY A FEW

An enjoyable armchair prepared according to your taste also contributes to your comfort and convenience, offering a friendly atmosphere, besides the modern look.

















## MONTICELLI collection



Sophisticated color combining modern and elegant details Monticelli, which will decorate your living spaces with its harmony.





## MONTICELLI corner set



#### MAKE ROOM FOR INNOVATION IN YOUR HOME

Furniture has the most important role in personalizing decoration. The living spaces, shaped with details that will make the person feel special, give a warm and subjective atmosphere.













## MONTICELLII collection

**SOFA SET |** TECHNICAL DETAILS









**CORNER SET |** TECHNICAL DETAILS











# VERSAGE COllection



Bringing an artisanal interpretation to modern design natural materials combined with lacquered surface aplications to create eye-catching spaces.



















#### VERSACE SOFA SET AIMS AT OFFERING COMFORTABLE FURNITURE THAT INCLUDES STYLISTIC DETAILS

Offering functional solutions with its wide usage area, Versace Sofa Set adds a stylish effect to its functional design with stitching details on its arms and back cushions.















## VERSACE collection

## VERSACE collection

#### **DININGROOM |** TECHNICAL DETAILS













#### **SOFA SET |** TECHNICAL DETAILS









#### **CORNER SET |** TECHNICAL DETAILS











## CEMPE

collection



# SIENA







### SIENA SOFA SET

SOFA SET | TECHNICAL DETAILS











# ULUDAG sofa set