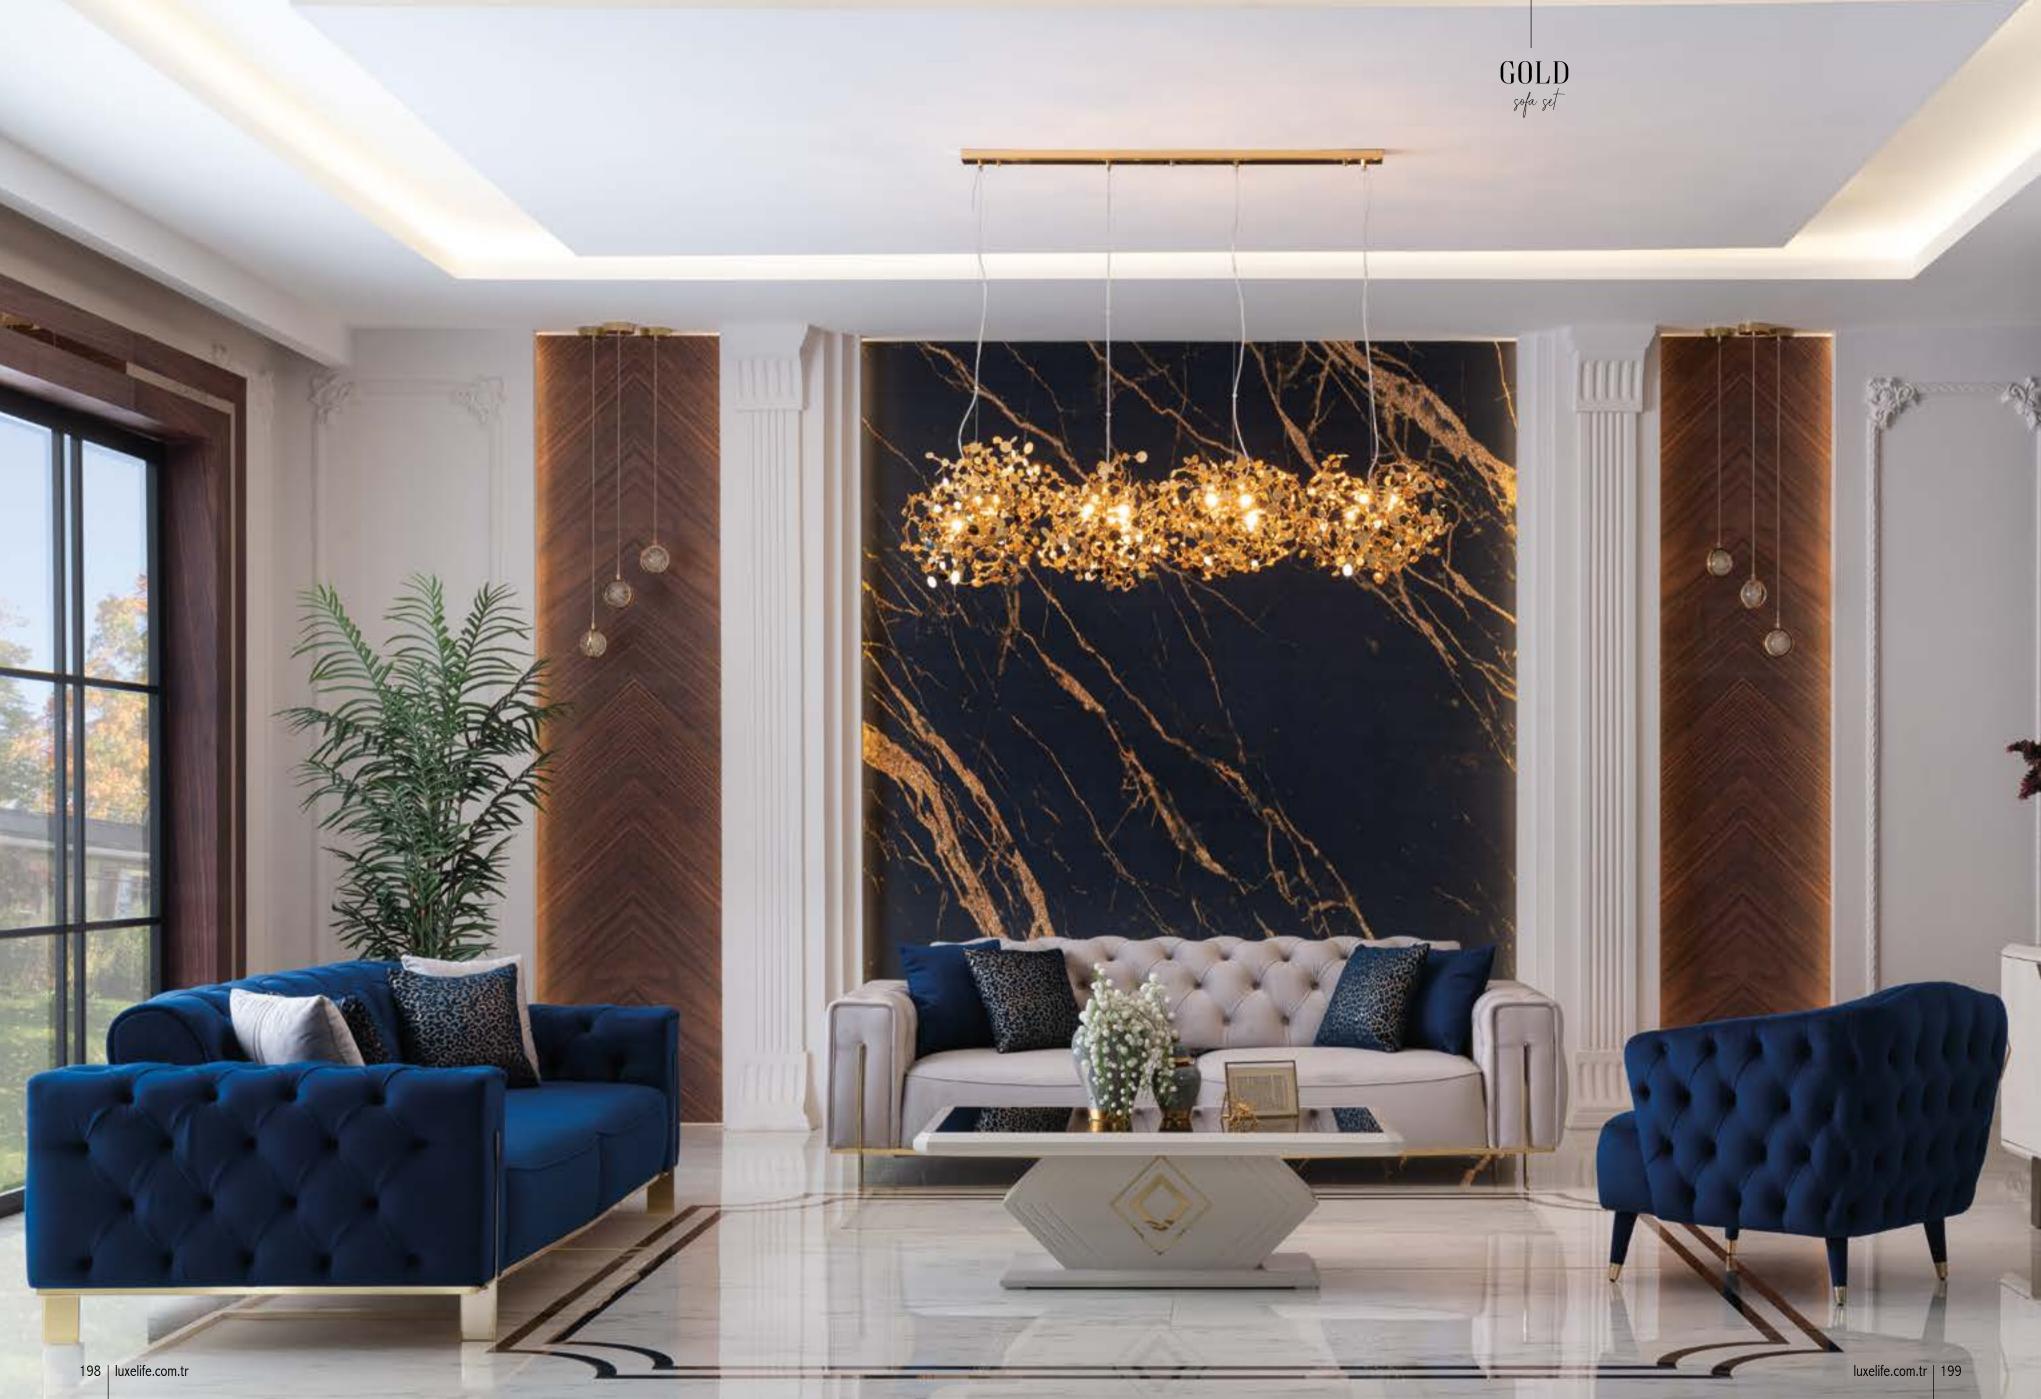

# GOLD

## AN ELEGANT INTERPRETATION OF ART

Carrying its modern design to its geometric lines and completing it with its unique colored metal handles, Gold enriches its aesthetic appearance with decorative cussion.

## CREATIVE SOFA SET OF MODERN DESIGN

Combining the advantage of use according to needs with its different modules with enriched fabric and color options, Gold Sofa Set offers the multi-purpose functionality of modern design with high comfort.