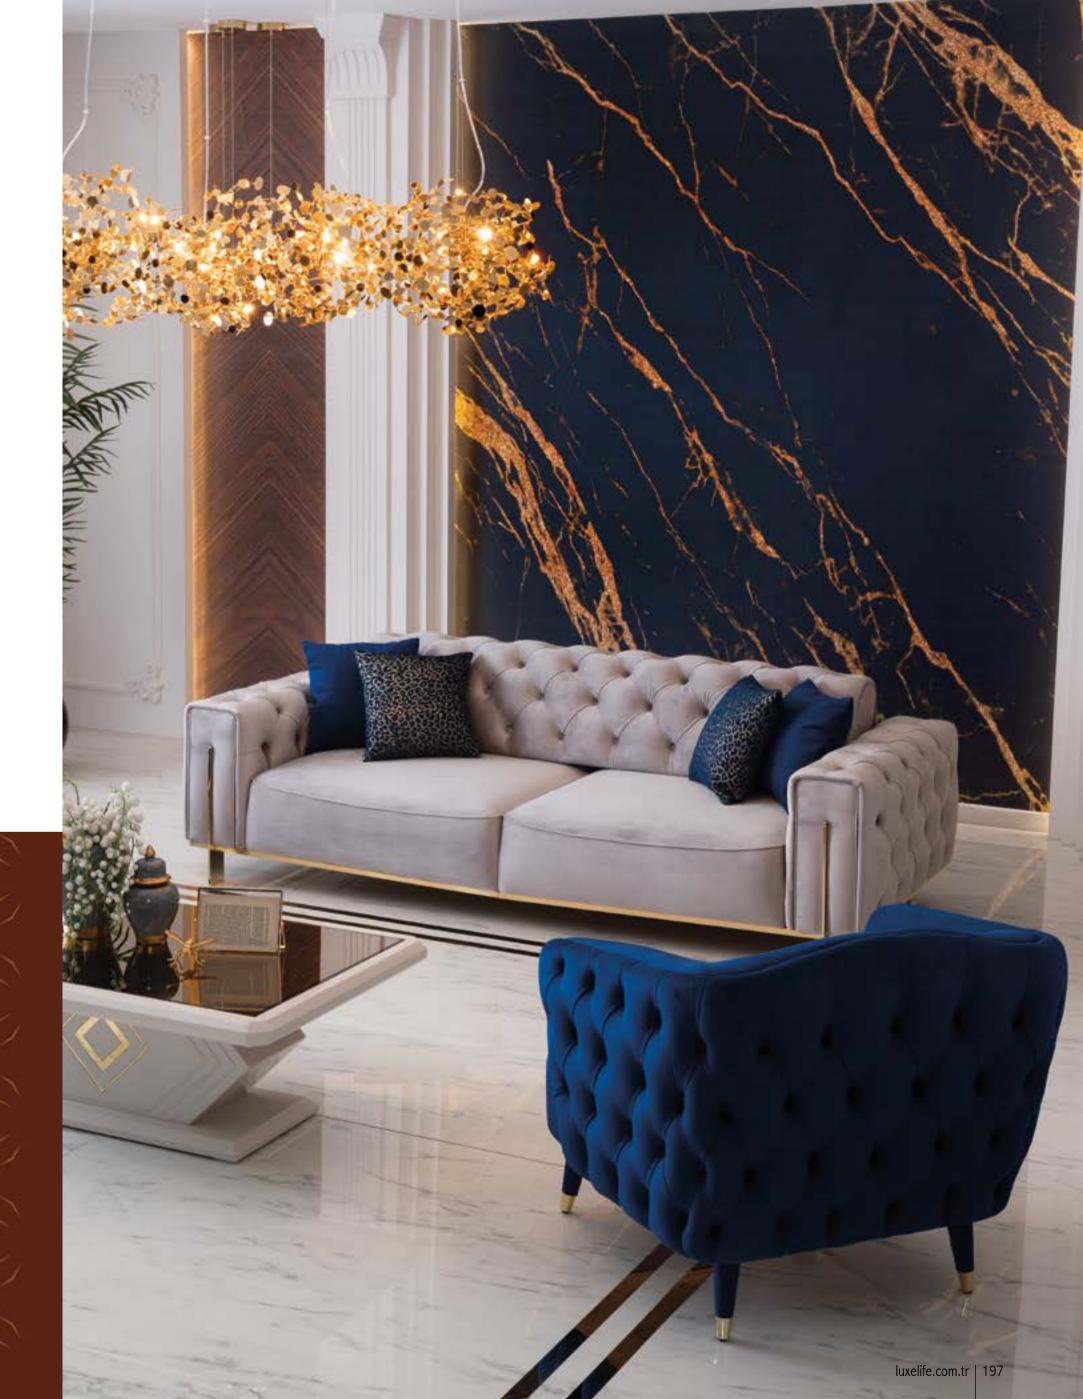

# GOLD

## AN ELEGANT INTERPRETATION OF ART

Carrying its modern design to its geometric lines and completing it with its unique colored metal handles, Gold enriches its aesthetic appearance with decorative cussion.

## CREATIVE SOFA SET OF MODERN DESIGN

Combining the advantage of use according to needs with its different modules with enriched fabric and color options, Gold Sofa Set offers the multi-purpose functionality of modern design with high comfort.