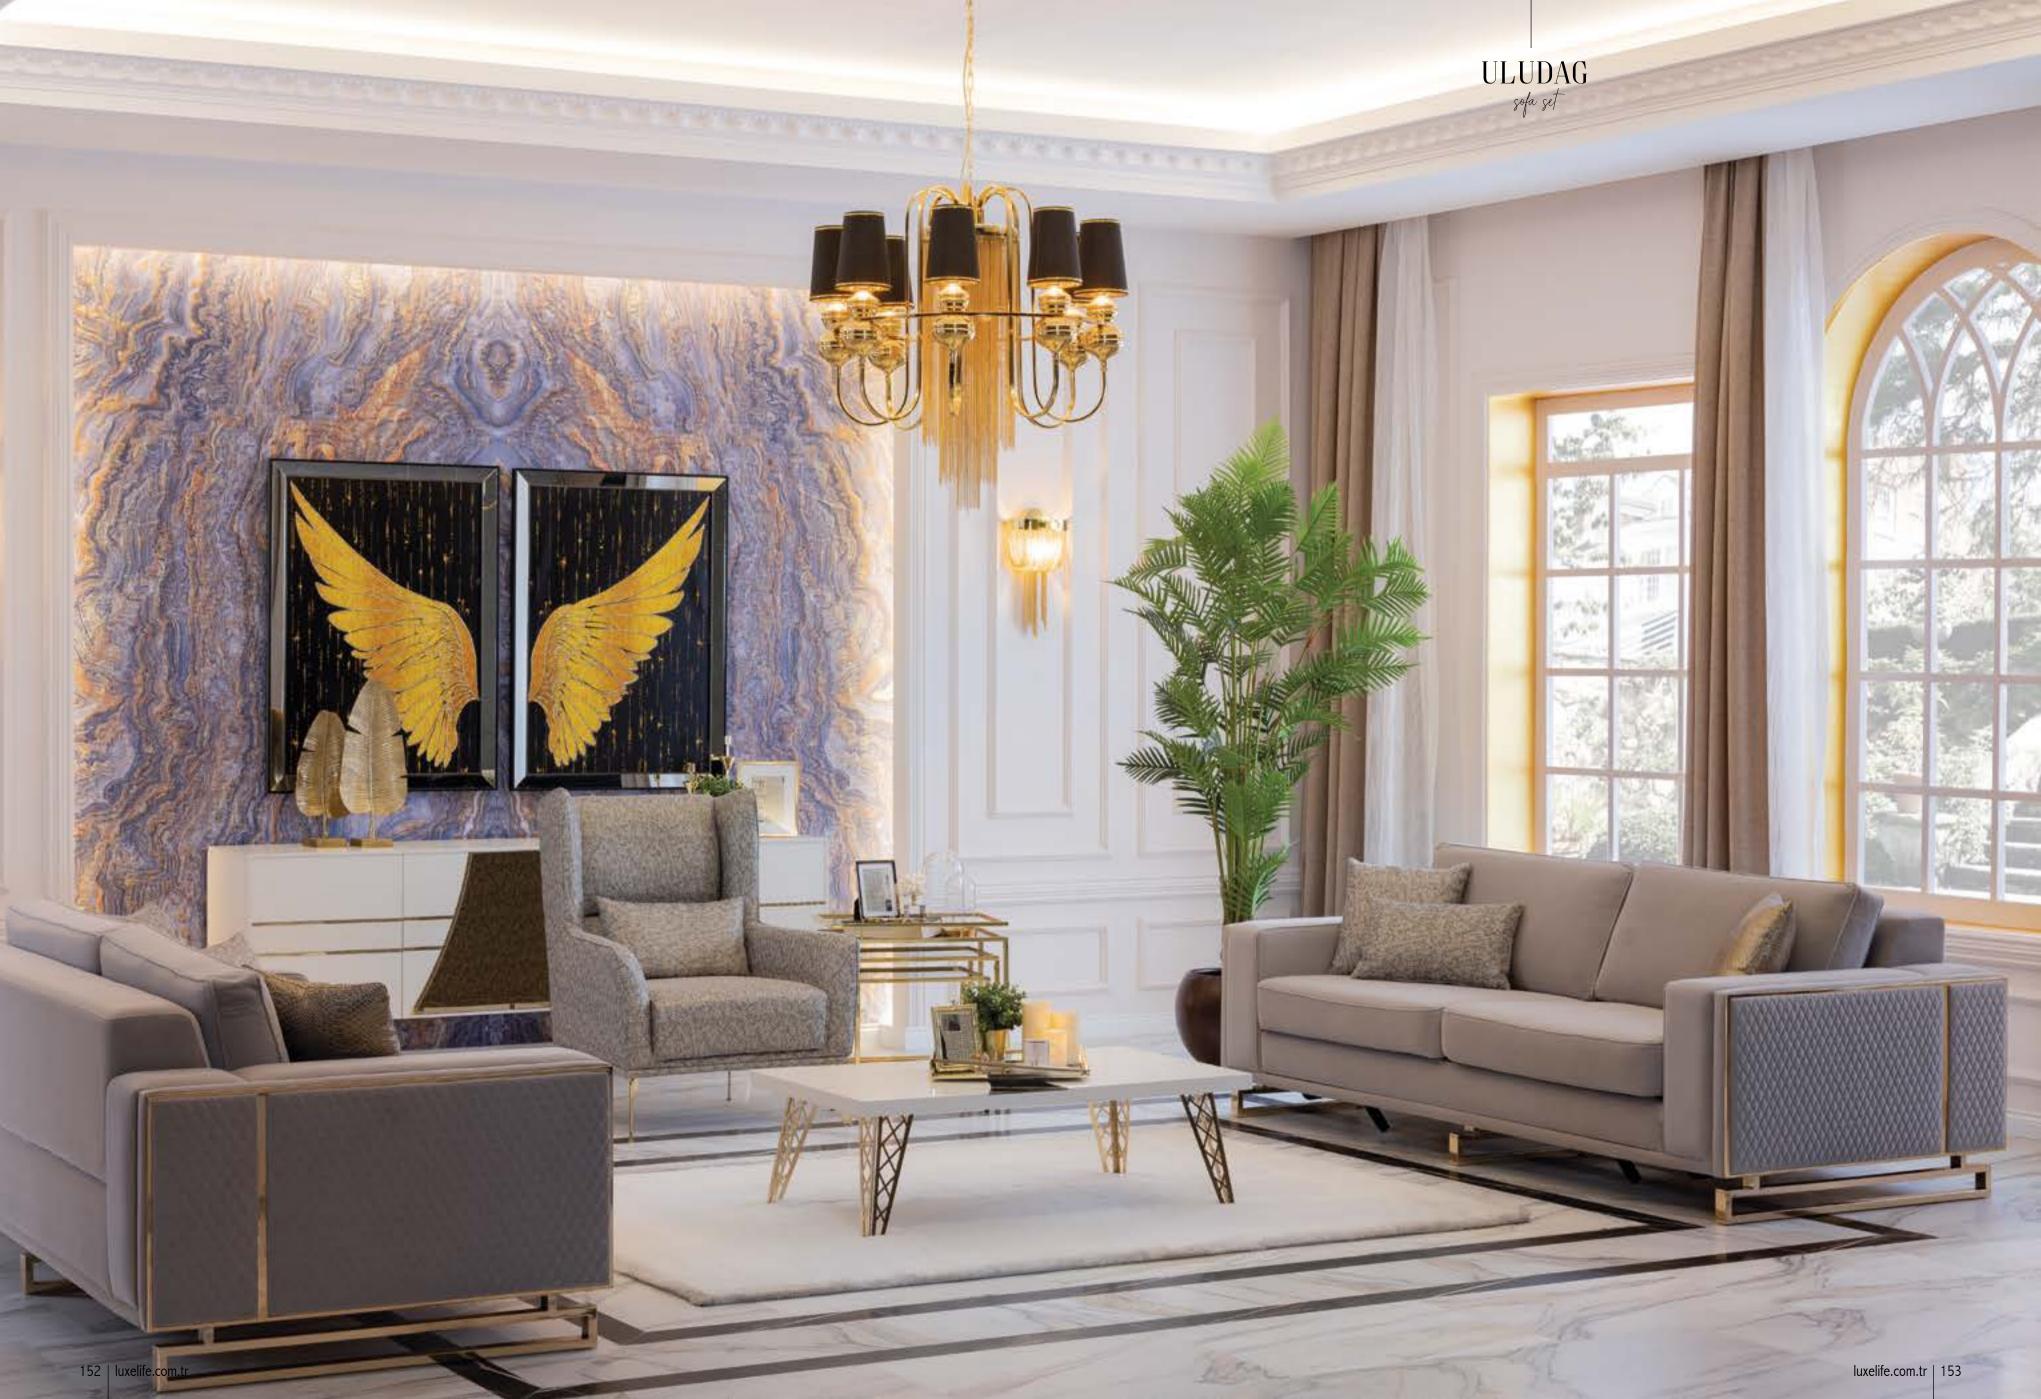

# ULUDAG sofa set

## INNOVATIVE AND ATTRACTIVE CORNER SET

Uludag Corner Set gives a chance easily create more qualified ambiance for your home thanks to details that facilitates your life. It is designed with considering all your needs.

## AN ELEGANT INTERPRETATION OF ART

Uludag Corner Set, where modern design features that put comfort in the foreground, meet with romantic details, brings together high comfort and aesthetics.

### ULUDAG SOFA SET

SOFA SET | TECHNICAL DETAILS