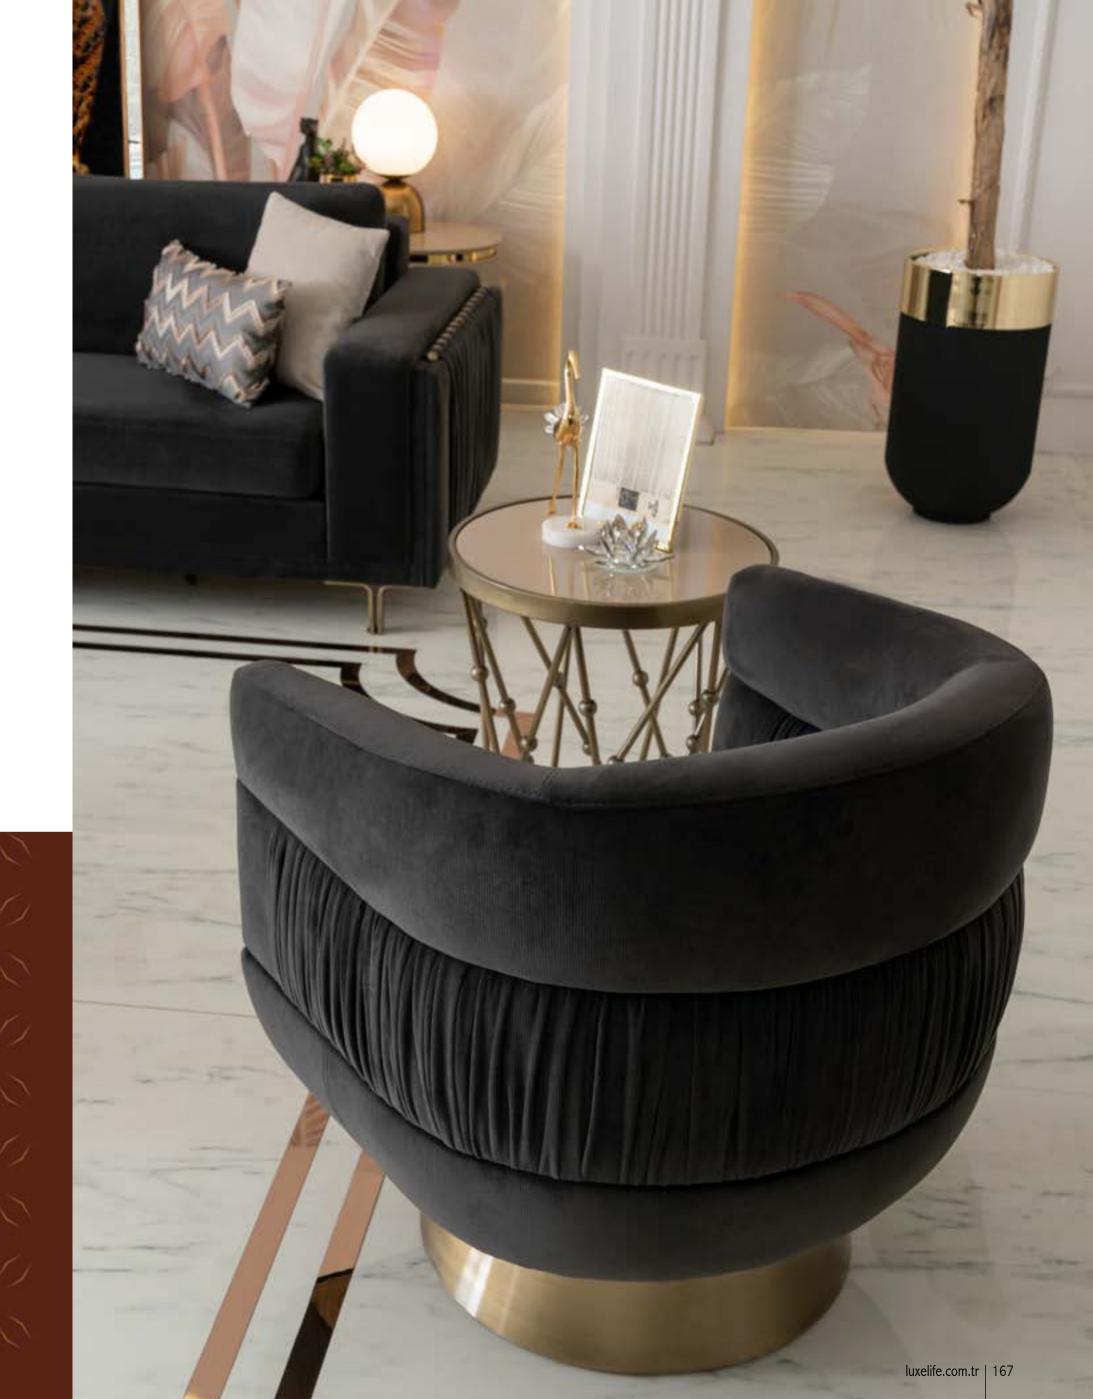

# DIOR

#### THE LIVINGROOM IS SYNONYMOUS OF 'LIFE'

The Dior sofa set offers arrangements that completely and personally interpret your home with color harmony and materials. The essence of the livingroom is expressing oneself, one's own personality.

### DIOR

#### **SOFA SET |** TECHNICAL DETAILS

170 | luxelife.com.tr | 171