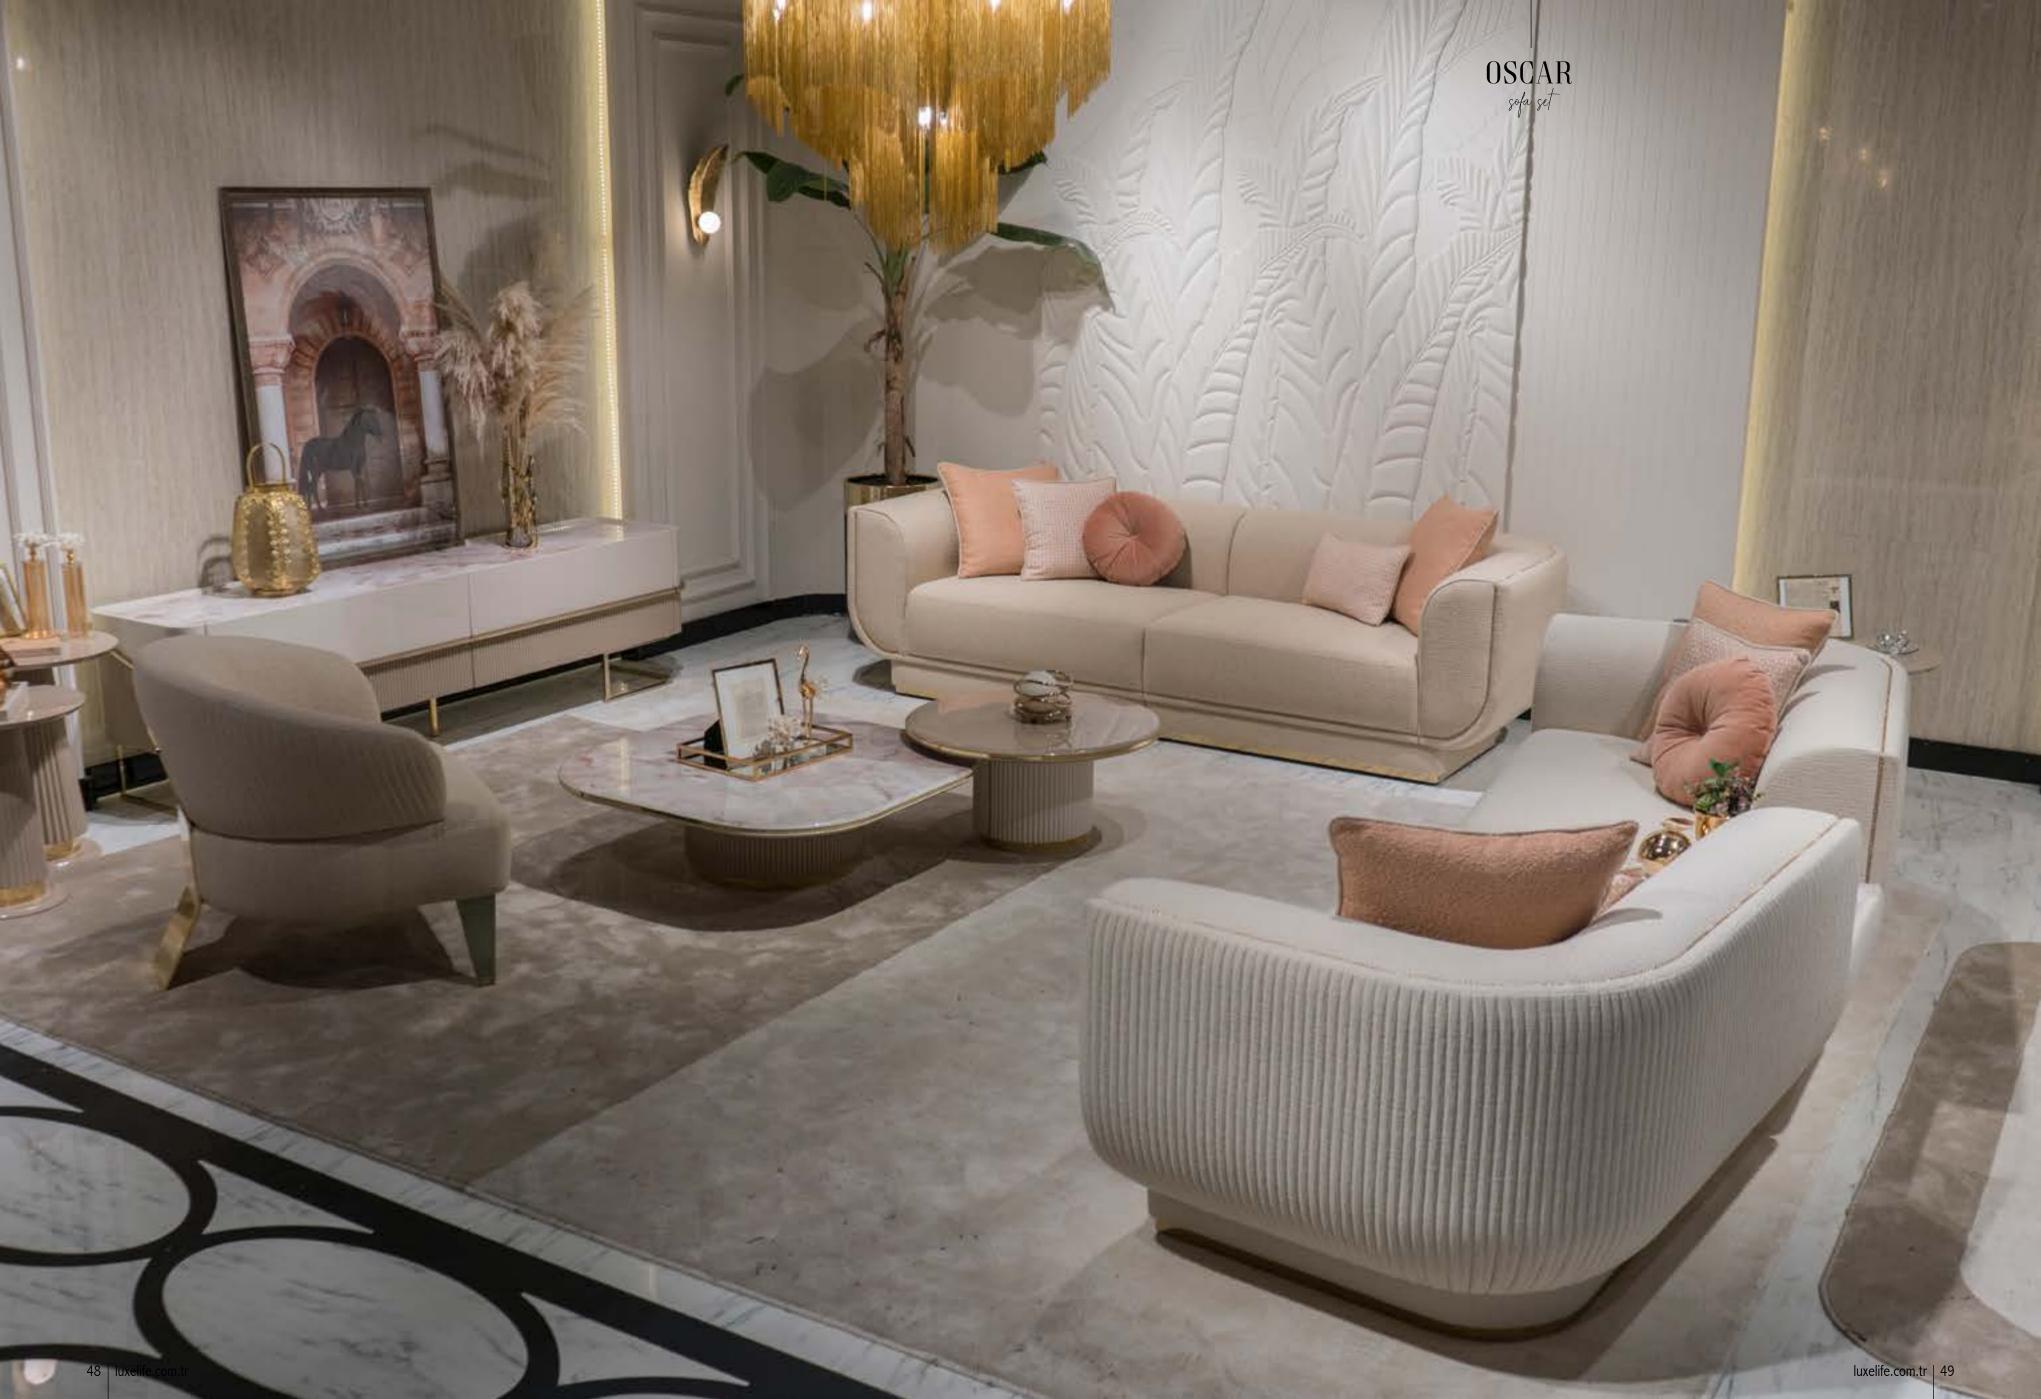

## OSCAB collection

Oscar Collection creates a completely different ambiance in your home with its eye-catching round lines, creative and innovative design. It balances the room atmosphere with its simplicity and softness.

## OSCAR GIVES YOUR HOME A SOPHISTICATED LOOK WITH ITS BALANCED COLORS

It gives your home a sophisticated look with its balanced color tones and natural appearance. The fabric combination used in the Oscar Sofa Set brings simplicity and elegance to your home.

### **SOFA SET |** TECHNICAL DETAILS