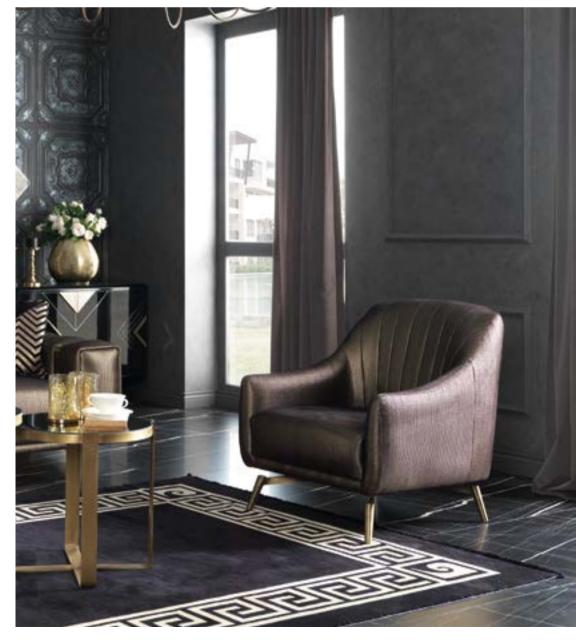

# VERSAGE COllection

Bringing an artisanal interpretation to modern design natural materials combined with lacquered surface aplications to create eye-catching spaces.

#### VERSACE SOFA SET AIMS AT OFFERING COMFORTABLE FURNITURE THAT INCLUDES STYLISTIC DETAILS

Offering functional solutions with its wide usage area, Versace Sofa Set adds a stylish effect to its functional design with stitching details on its arms and back cushions.