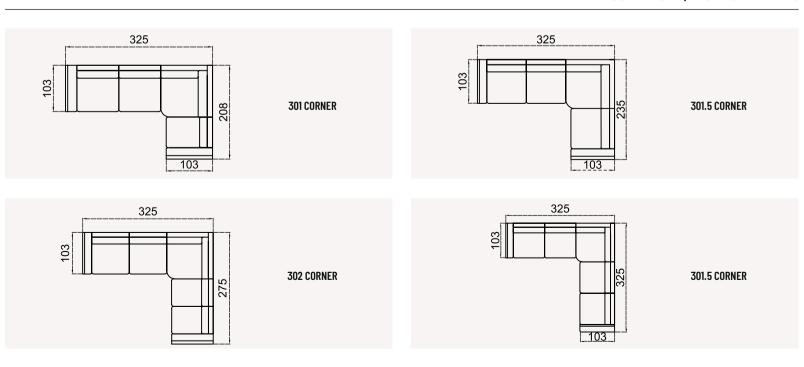

TECHNICAL DETAILS













#### **SOFA SET |** TECHNICAL DETAILS









#### **CORNER SET |** TECHNICAL DETAILS











## CEMPE

collection



# SIENA







### SIENA SOFA SET

SOFA SET | TECHNICAL DETAILS











# ULUDAG sofa set













## INNOVATIVE AND ATTRACTIVE CORNER SET

Uludag Corner Set gives a chance easily create more qualified ambiance for your home thanks to details that facilitates your life. It is designed with considering all your needs.





## AN ELEGANT INTERPRETATION OF ART

Uludag Corner Set, where modern design features that put comfort in the foreground, meet with romantic details, brings together high comfort and aesthetics.



### ULUDAG SOFA SET

SOFA SET | TECHNICAL DETAILS









### ULUDAG CORNER SET

#### CORNER SET | TECHNICAL DETAILS



158 | luxelife.com.tr

# ZENITH sofa set







# ZENITH SOFA SET

SOFA SET | TECHNICAL DETAILS















# DIOR









#### THE LIVINGROOM IS SYNONYMOUS OF 'LIFE'

The Dior sofa set offers arrangements that completely and personally interpret your home with color harmony and materials. The essence of the livingroom is expressing oneself, one's own personality.





### DIOR

#### **SOFA SET |** TECHNICAL DETAILS



170 | luxelife.com.tr | 171

# CASSA set







### CASSA sofa set

## ART IS HIDDEN IN THE DETAILS

Cassa Sofa Set, where modern design features that put comfort in the foreground, meet with romantic details, brings together high comfort and aesthetics.







### THE MOST PRETENTIOUS ASPECT OF FORMS WITH ITS DELICATELY

Combining the aesthetic and highly comfortable