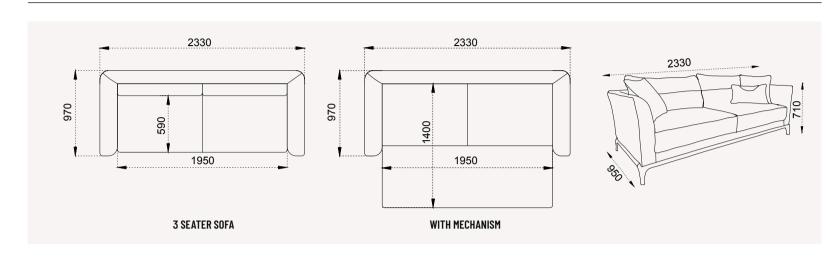

NER SET |** TECHNICAL DETAILS











# VERSAGE COllection



Bringing an artisanal interpretation to modern design natural materials combined with lacquered surface aplications to create eye-catching spaces.



















#### VERSACE SOFA SET AIMS AT OFFERING COMFORTABLE FURNITURE THAT INCLUDES STYLISTIC DETAILS

Offering functional solutions with its wide usage area, Versace Sofa Set adds a stylish effect to its functional design with stitching details on its arms and back cushions.















## VERSACE collection

## VERSACE collection

#### **DININGROOM |** TECHNICAL DETAILS













#### **SOFA SET |** TECHNICAL DETAILS









#### **CORNER SET |** TECHNICAL DETAILS











## CEMPE

collection



# SIENA







### SIENA SOFA SET

SOFA SET | TECHNICAL DETAILS











# ULUDAG sofa set













## INNOVATIVE AND ATTRACTIVE CORNER SET

Uludag Corner Set gives a chance easily create more qualified ambiance for your home thanks to details that facilitates your life. It is designed with considering all your needs.





## AN ELEGANT INTERPRETATION OF ART

Uludag Corner Set, where modern design features that put comfort in the foreground, meet with romantic details, brings together high comfort and aesthetics.



### ULUDAG SOFA SET

SOFA SET | TECHNICAL DETAILS









### ULUDAG CORNER SET

#### CORNER SET | TECHNICAL DETAILS



158 | luxelife.com.tr

# ZENITH sofa set







# ZENITH SOFA SET

SOFA SET | TECHNICAL DETAILS















# DIOR









#### THE LIVINGROOM IS SYNONYMOUS OF 'LIFE'

The Dior sofa set offers arrangements that c