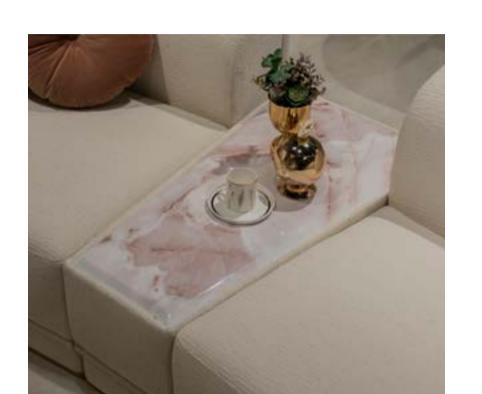

## OSCAB collection

Oscar Collection creates a completely different ambiance in your home with its eye-catching round lines, creative and innovative design. It balances the room atmosphere with its simplicity and softness.

## OSCAR GIVES YOUR HOME A SOPHISTICATED LOOK WITH ITS BALANCED COLORS

It gives your home a sophisticated look with its balanced color tones and natural appearance. The fabric combination used in the Oscar Sofa Set brings simplicity and elegance to your home.