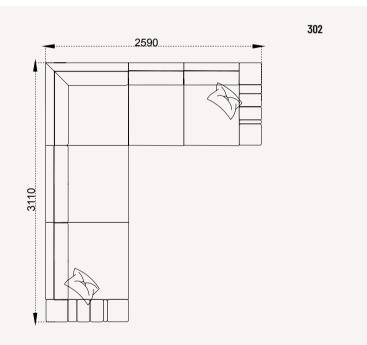

sphere.













## MONTICELLII collection

**SOFA SET |** TECHNICAL DETAILS









**CORNER SET |** TECHNICAL DETAILS











# VERSAGE COllection



Bringing an artisanal interpretation to modern design natural materials combined with lacquered surface aplications to create eye-catching spaces.



















#### VERSACE SOFA SET AIMS AT OFFERING COMFORTABLE FURNITURE THAT INCLUDES STYLISTIC DETAILS

Offering functional solutions with its wide usage area, Versace Sofa Set adds a stylish effect to its functional design with stitching details on its arms and back cushions.















## VERSACE collection

## VERSACE collection

#### **DININGROOM |** TECHNICAL DETAILS













#### **SOFA SET |** TECHNICAL DETAILS









#### **CORNER SET |** TECHNICAL DETAILS











## CEMPE

collection



# SIENA







### SIENA SOFA SET

SOFA SET | TECHNICAL DETAILS











# ULUDAG sofa set













## INNOVATIVE AND ATTRACTIVE CORNER SET

Uludag Corner Set gives a chance easily create more qualified ambiance for your home thanks to details that facilitates your life. It is designed with considering all your needs.





## AN ELEGANT INTERPRETATION OF ART

Uludag Corner Set, where modern design features that put comfort in the foreground, meet with romantic details, brings together high comfort and aesthetics.



### ULUDAG SOFA SET

SOFA SET | TECHNICAL DETAILS









### ULUDAG CORNER SET

#### CORNER SET | TECHNICAL DETAILS



158 | luxelife.com.tr

# ZENITH sofa set







# ZENITH SOFA SET

SOFA SET | TECHNICAL DETAILS















# DIOR