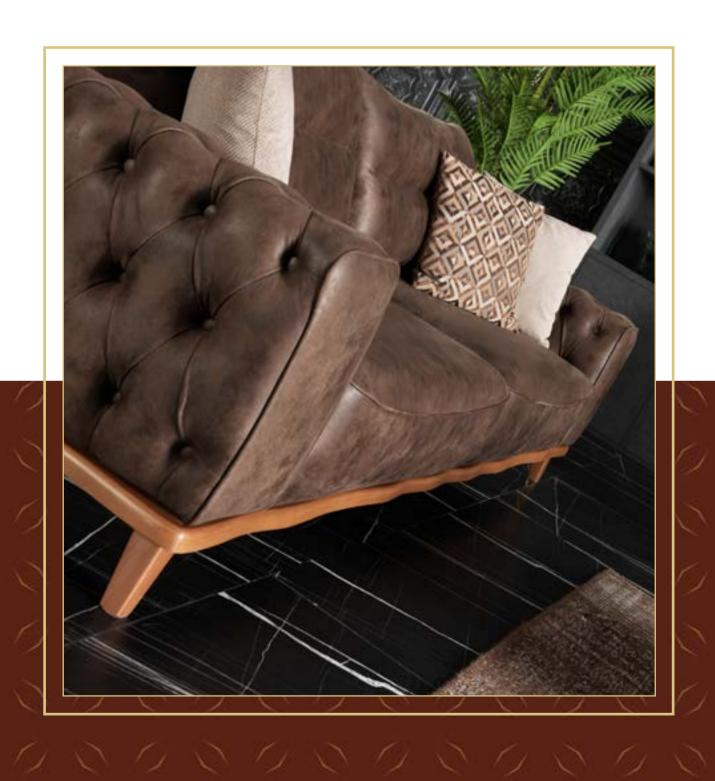

#### A CHARACTERISTIC INTEGRITY

Verona is the expression of the word magnificence with its design that contains all the charm of the city. Quilted details, fringe details, curved details and more create the integrity of its design.

## VERONA sofa set

## VERONA soja set

**SOFA SET |** TECHNICAL DETAILS