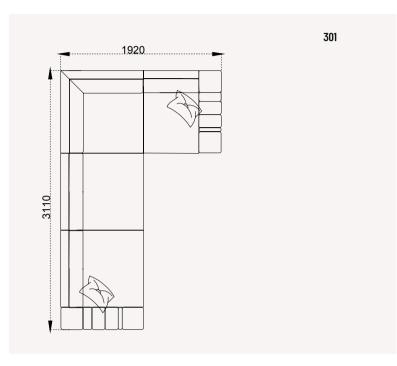

atmosphere.













## MONTICELLII collection

**SOFA SET |** TECHNICAL DETAILS









**CORNER SET |** TECHNICAL DETAILS











# VERSAGE COllection



Bringing an artisanal interpretation to modern design natural materials combined with lacquered surface aplications to create eye-catching spaces.



















#### VERSACE SOFA SET AIMS AT OFFERING COMFORTABLE FURNITURE THAT INCLUDES STYLISTIC DETAILS

Offering functional solutions with its wide usage area, Versace Sofa Set adds a stylish effect to its functional design with stitching details on its arms and back cushions.















## VERSACE collection

## VERSACE collection

#### **DININGROOM |** TECHNICAL DETAILS













#### **SOFA SET |** TECHNICAL DETAILS









#### **CORNER SET |** TECHNICAL DETAILS











## CEMPE

collection



# SIENA







### SIENA SOFA SET

SOFA SET | TECHNICAL DETAILS











# ULUDAG sofa set













## INNOVATIVE AND ATTRACTIVE CORNER SET

Uludag Corner Set gives a chance easily create more qualified ambiance for your home thanks to details that facilitates your life. It is designed with considering all your needs.





## AN ELEGANT INTERPRETATION OF ART

Uludag Corner Set, where modern design features that put comfort in the foreground, meet with romantic details, brings together high comfort and aesthetics.



### ULUDAG SOFA SET

SOFA SET | TECHNICAL DETAILS









### ULUDAG CORNER SET

#### CORNER SET | TECHNICAL DETAILS



158 | luxelife.com.tr

# ZENITH sofa set







# ZENITH SOFA SET

SOFA SET | TECHNICAL DETAILS















# DIOR