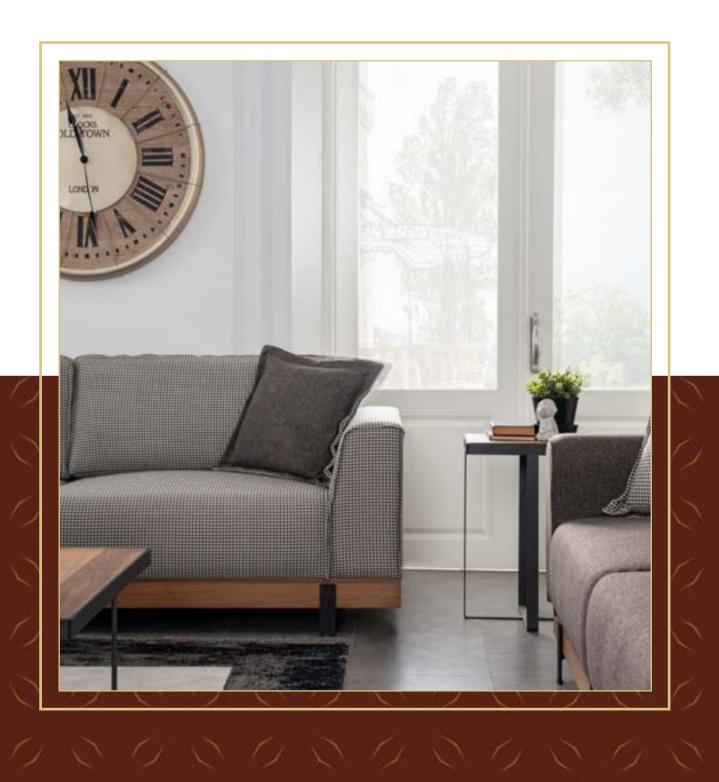

# NATURA gofa set

## A BREATH OF FRESH AIR FOR MODERN HOMES

The meeting of natural elements with stylish materials will add a cool character to your living room. Natura corner set will improve your everyday with its fuctional and flexible design.

# NATURA SOFA SET