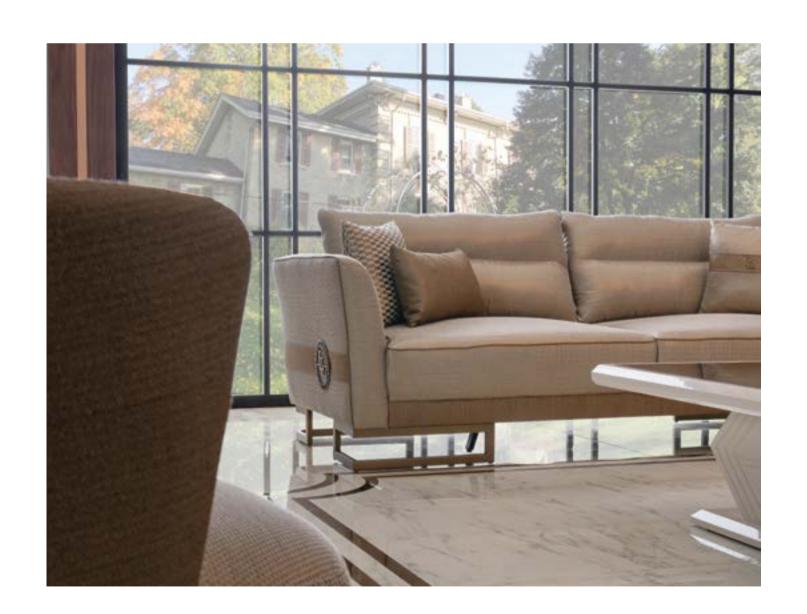

# VERSAGE COllection

Bringing an artisanal interpretation to modern design natural materials combined with lacquered surface aplications to create eye-catching spaces.

#### VERSACE SOFA SET AIMS AT OFFERING COMFORTABLE FURNITURE THAT INCLUDES STYLISTIC DETAILS

Offering functional solutions with its wide usage area, Versace Sofa Set adds a stylish effect to its functional design with stitching details on its arms and back cushions.