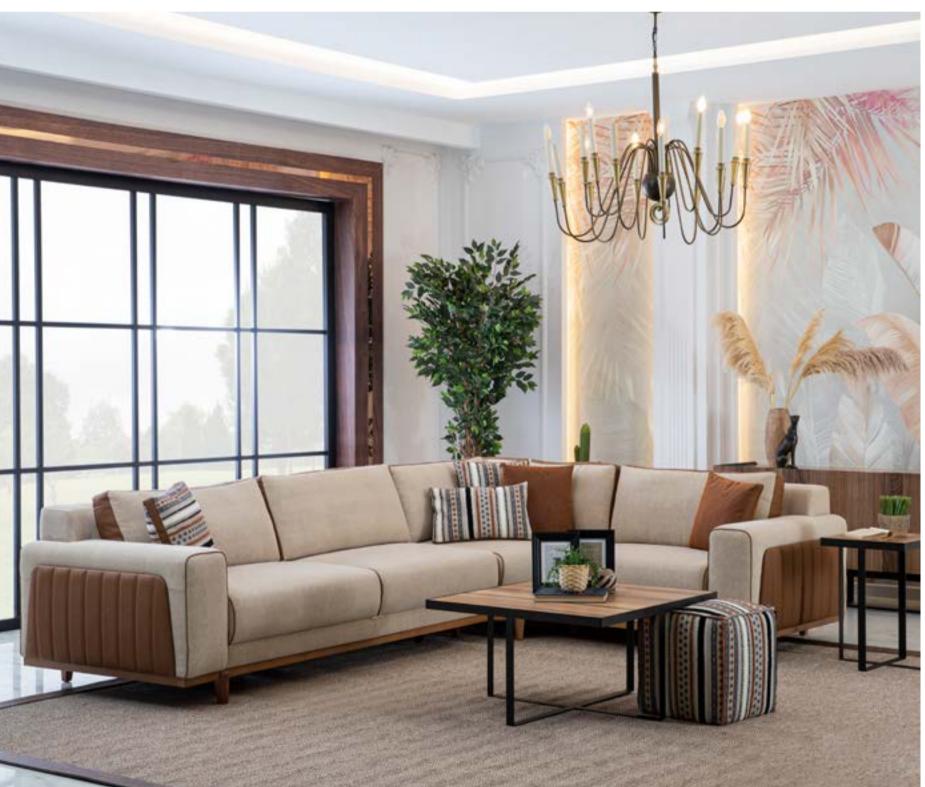

## OSCAB collection

Oscar Collection creates a completely different ambiance in your home with its eye-catching round lines, creative and innovative design. It balances the room atmosphere with its simplicity and softness.

## DELICATE DESIGN THAT INVITES YOU IN

A new designs rises up from the center of minimal and modern...
Adds elegancy to your house with the harmony of the color and
makes your life easier with practical functions.

## OSCAR GIVES YOUR HOME A SOPHISTICATED LOOK WITH ITS BALANCED COLORS

It gives your home a sophisticated look with its balanced color tones and natural appearance. The fabric combination used in the Oscar Sofa Set brings simplicity and elegance to your home.