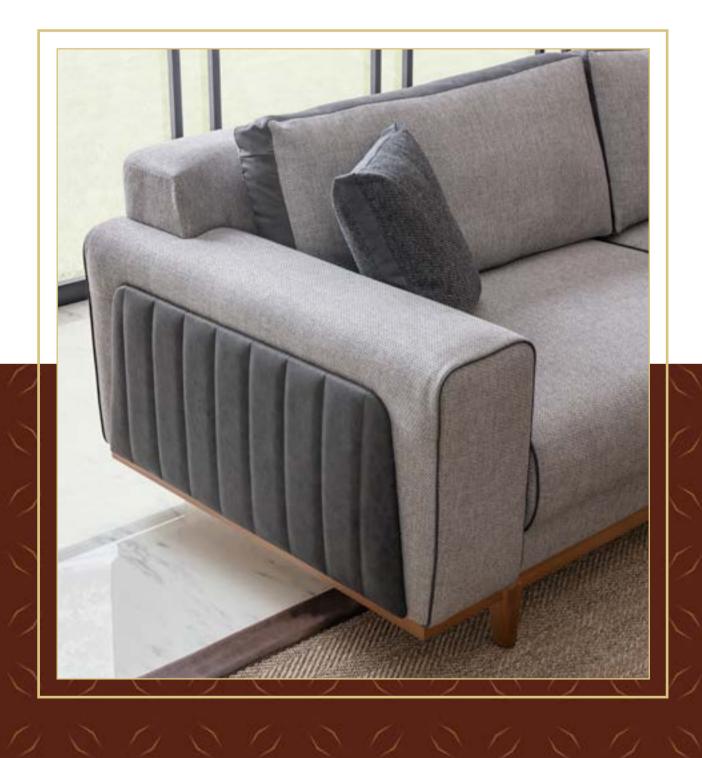

## OSCAB collection

Oscar Collection creates a completely different ambiance in your home with its eye-catching round lines, creative and innovative design. It balances the room atmosphere with its simplicity and softness.

## OSCAR GIVES YOUR HOME A SOPHISTICATED LOOK WITH ITS BALANCED COLORS

It gives your home a sophisticated look with its balanced color tones and natural appearance. The fabric combination used in the Oscar Sofa Set brings simplicity and elegance to your home.