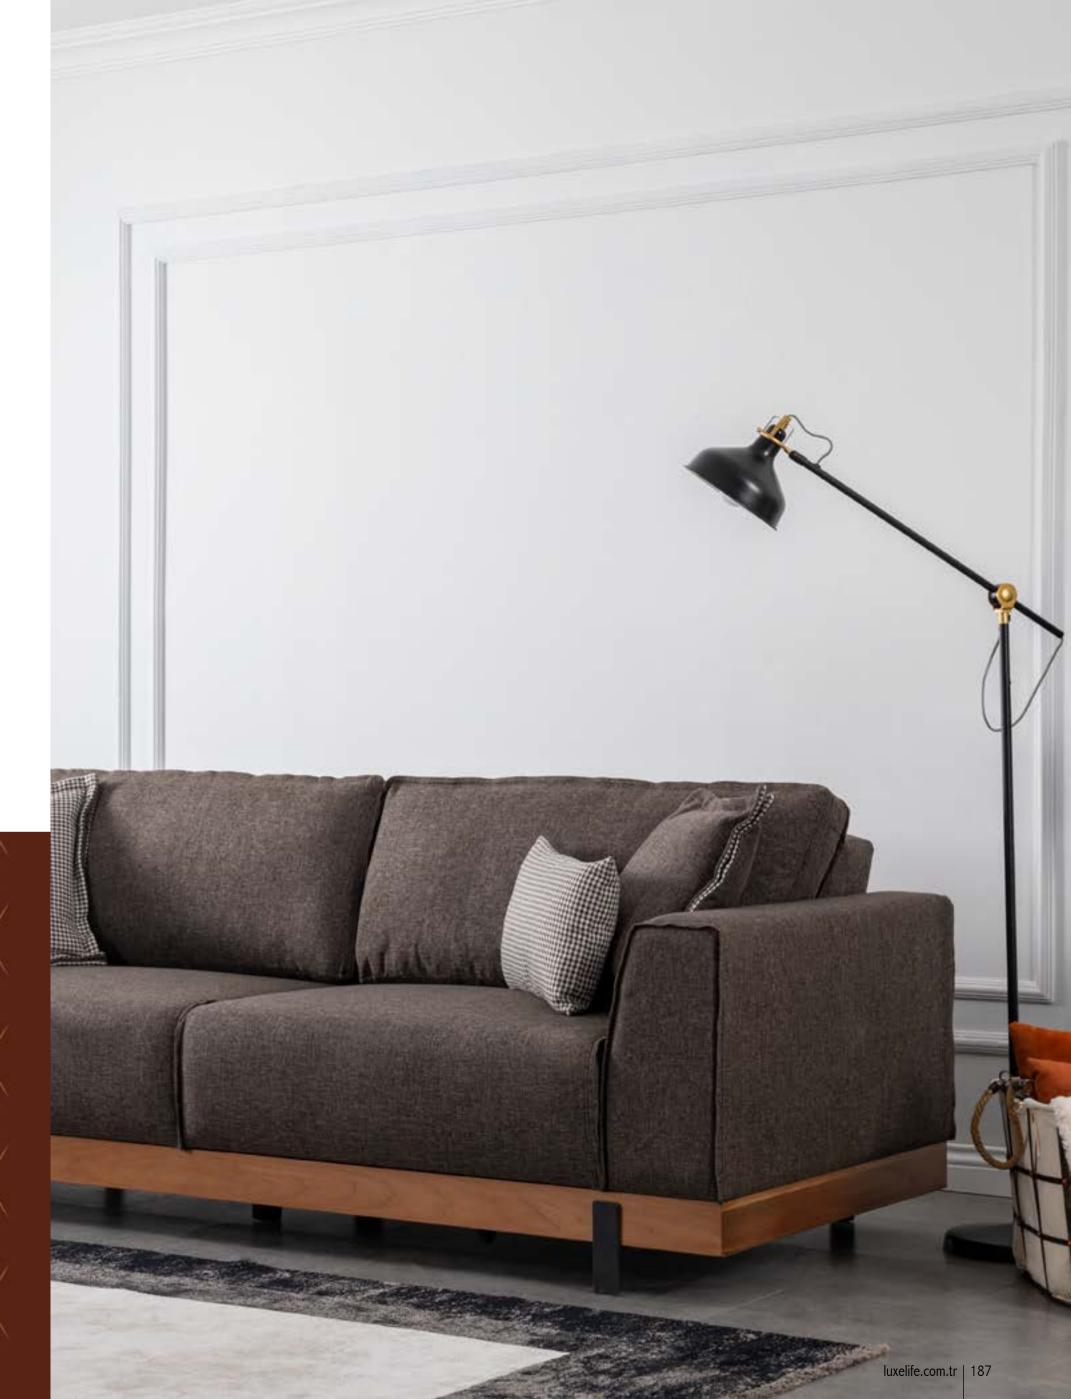

# NATURA gofa set

## A BREATH OF FRESH AIR FOR MODERN HOMES

The meeting of natural elements with stylish materials will add a cool character to your living room. Natura corner set will improve your everyday with its fuctional and flexible design.

# NATURA SOFA SET