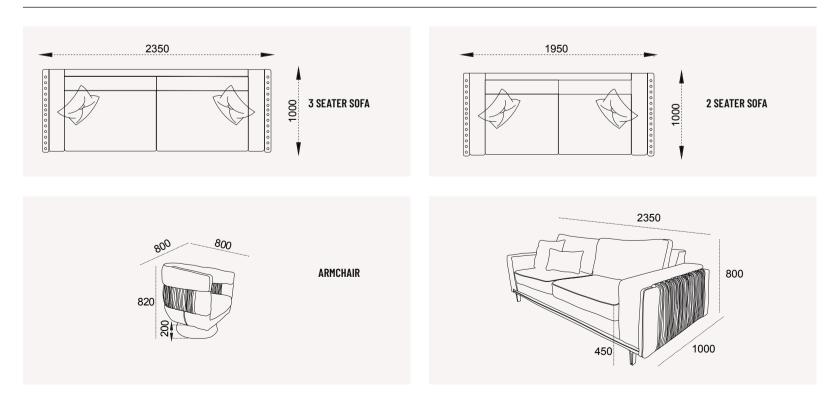

fe. It is designed with considering all your needs.





## AN ELEGANT INTERPRETATION OF ART

Uludag Corner Set, where modern design features that put comfort in the foreground, meet with romantic details, brings together high comfort and aesthetics.



### ULUDAG SOFA SET

SOFA SET | TECHNICAL DETAILS









### ULUDAG CORNER SET

#### CORNER SET | TECHNICAL DETAILS



158 | luxelife.com.tr

# ZENITH sofa set







# ZENITH SOFA SET

SOFA SET | TECHNICAL DETAILS















# DIOR









#### THE LIVINGROOM IS SYNONYMOUS OF 'LIFE'

The Dior sofa set offers arrangements that completely and personally interpret your home with color harmony and materials. The essence of the livingroom is expressing oneself, one's own personality.





### DIOR

#### **SOFA SET |** TECHNICAL DETAILS



170 | luxelife.com.tr | 171

# CASSA set







### CASSA sofa set

## ART IS HIDDEN IN THE DETAILS

Cassa Sofa Set, where modern design features that put comfort in the foreground, meet with romantic details, brings together high comfort and aesthetics.







### THE MOST PRETENTIOUS ASPECT OF FORMS WITH ITS DELICATELY

Combining the aesthetic and highly comfortable design features of contemporary living spaces with color combinations, Cassa brings a modern, stylish and functional decoration style to living spaces.

176 | luxelife.com.tr | 177



### CASSA sofa set

# EXALTED IN DETAILS HIGH COMFORT

Cassa Sofa Set, where modern design features that put comfort in the foreground, meet with romantic details, brings together high comfort and aesthetics.







## EACH DETAIL IS IMPORTANT