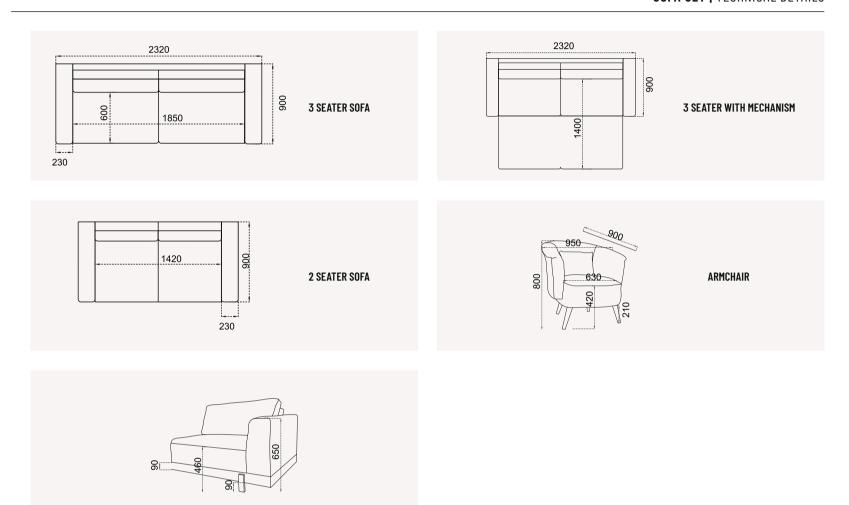

with its wide usage area, Cassa Corner Set adds a stylish effect to its functional design with stitching details on its arms and back cushions.





# MODERN AND USER FRIENDLY DESIGN

Combining the advantage of use according to needs with its different modules with enriched fabric and color options, Cassa Corner Set offers the multi-purpose functionality of modern design with high comfort.



182 | luxelife.com.tr

# CASSA SOFA SET

#### SOFA SET | TECHNICAL DETAILS









# NATURA gofa set









## A BREATH OF FRESH AIR FOR MODERN HOMES

The meeting of natural elements with stylish materials will add a cool character to your living room. Natura corner set will improve your everyday with its fuctional and flexible design.





# NATURA SOFA SET

#### **SOFA SET |** TECHNICAL DETAILS



# NATURA CORNER SET

#### **SOFA SET |** TECHNICAL DETAILS















# GOLD











## AN ELEGANT INTERPRETATION OF ART

Carrying its modern design to its geometric lines and completing it with its unique colored metal handles, Gold enriches its aesthetic appearance with decorative cussion.

## CREATIVE SOFA SET OF MODERN DESIGN

Combining the advantage of use according to needs with its different modules with enriched fabric and color options, Gold Sofa Set offers the multi-purpose functionality of modern design with high comfort.





# CLASSIC, RELAXING & MODERN

Enjoy the comfort that gives your home a new identity! The luxurious premium design of the Gold corner set brings a breathtaking, feelgood atmosphere to your living room.





# GOLD SOFA SET

SOFA SET | TECHNICAL DET