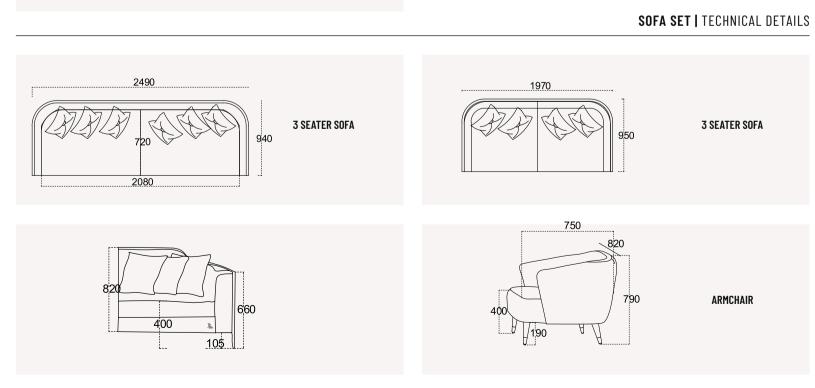

.





## VERONA sofa set











## VERONA soja set

**SOFA SET |** TECHNICAL DETAILS











# HB Manual Collection



Fendi was designed with a holistic view of your taste. It redefines the aesthetics in your home and comfort.









### UNMATCHED COMFORT AND LUXURY WHAT FENDI HAS TO OFFER YOU ONLY A FEW

Details that appeal to fine tastes, with its useful modules that offer freedom of decoration.

Being is now much easier than you imagine.

















### FENDI SOFA SET IMPRESS EVERYONE WITH ITS REMARKABLE DESIGN APPROACH.

Fendi Sofa Set redefines the concept of modern decoration with its impressive design line. It reveals the elegant lines of the modern design concept in all its glory, with its functional design.







#### DININGROOM | TECHNICAL DETAILS

SIDE TABLE







# LUGAMON COllection



Exclusive designs, rare and precious materials and fine workmanship. Lugano captivates with its minimalist but sophisticated aesthetic. The collection made for cherished moments between friends and family.



















### UNMATCHED COMFORT AND LUXURY WHAT LUGANO HAS TO OFFER YOU ONLY A FEW

An enjoyable armchair prepared according to your taste also contributes to your comfort and convenience, offering a friendly atmosphere, besides the modern look.

















## MONTICELLI collection



Sophisticated color combining modern and elegant details Monticelli, which will decorate your living spaces with its harmony.





## MONTICELLI corner set



#### MAKE ROOM FOR INNOVATION IN YOUR HOME

Furniture has the most important role in personalizing decorati