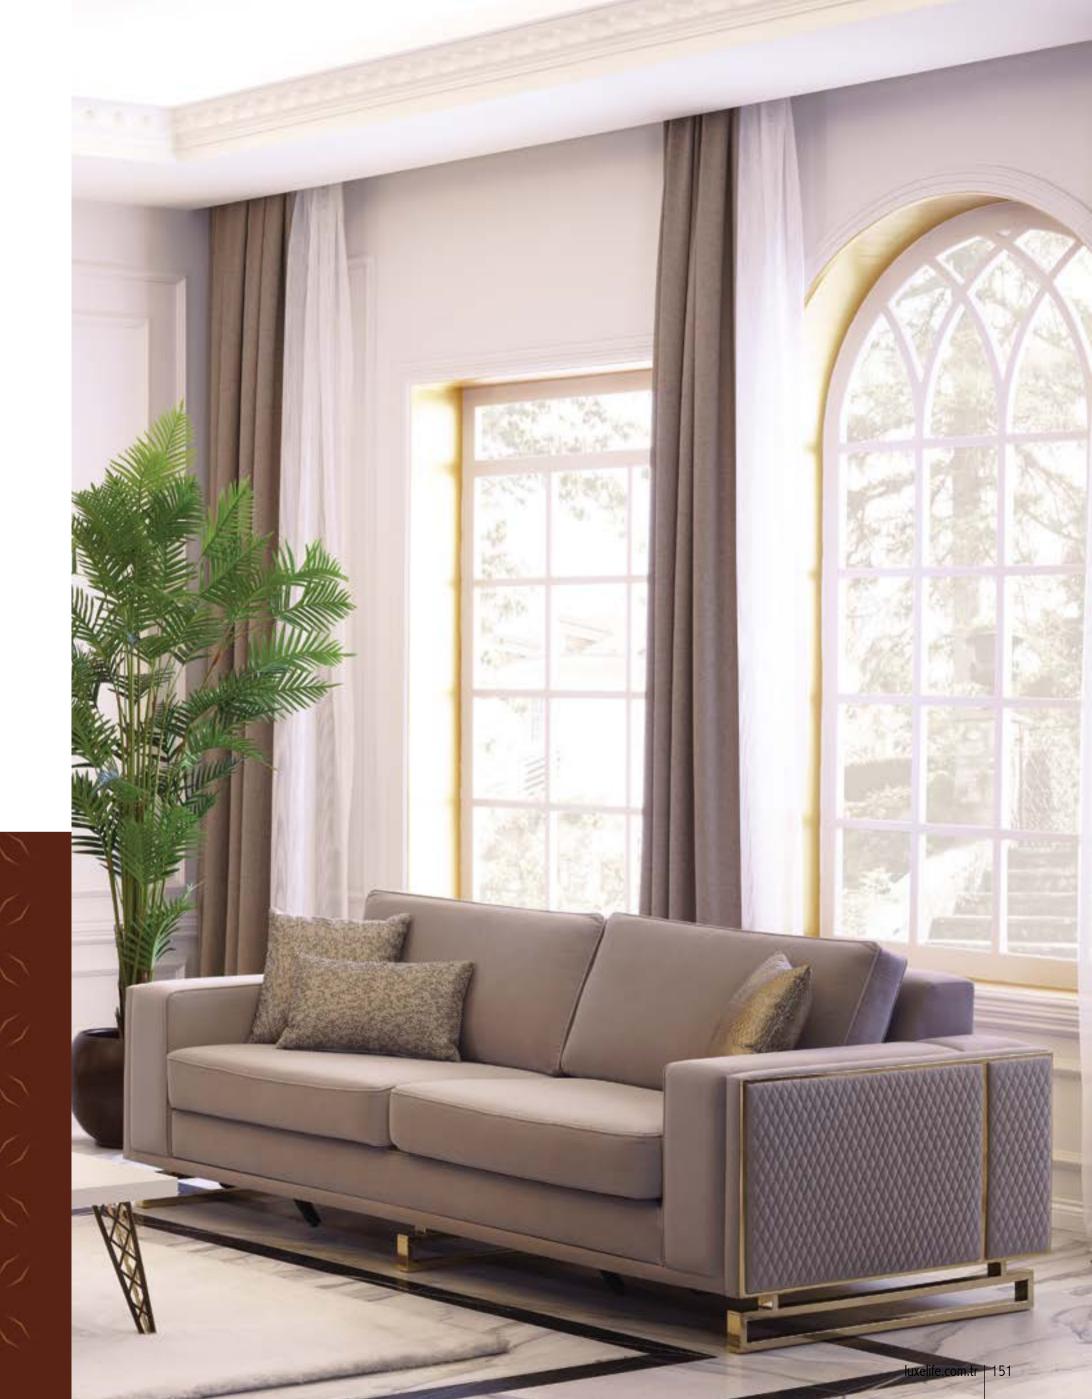

# VERSAGE COllection

Bringing an artisanal interpretation to modern design natural materials combined with lacquered surface aplications to create eye-catching spaces.

#### VERSACE SOFA SET AIMS AT OFFERING COMFORTABLE FURNITURE THAT INCLUDES STYLISTIC DETAILS

Offering functional solutions with its wide usage area, Versace Sofa Set adds a stylish effect to its functional design with stitching details on its arms and back cushions.