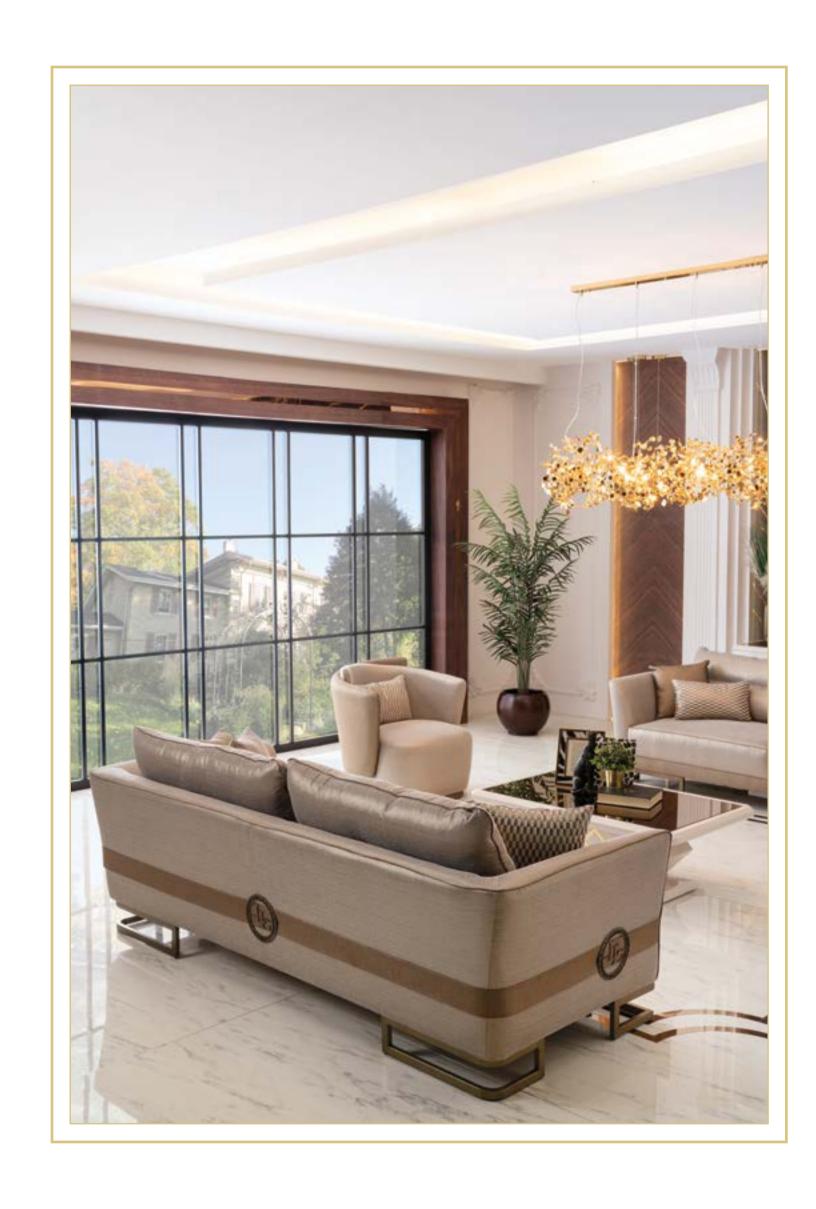

# VERSAGE COllection

Bringing an artisanal interpretation to modern design natural materials combined with lacquered surface aplications to create eye-catching spaces.

#### VERSACE SOFA SET AIMS AT OFFERING COMFORTABLE FURNITURE THAT INCLUDES STYLISTIC DETAILS

Offering functional solutions with its wide usage area, Versace Sofa Set adds a stylish effect to its functional design with stitching details on its arms and back cushions.