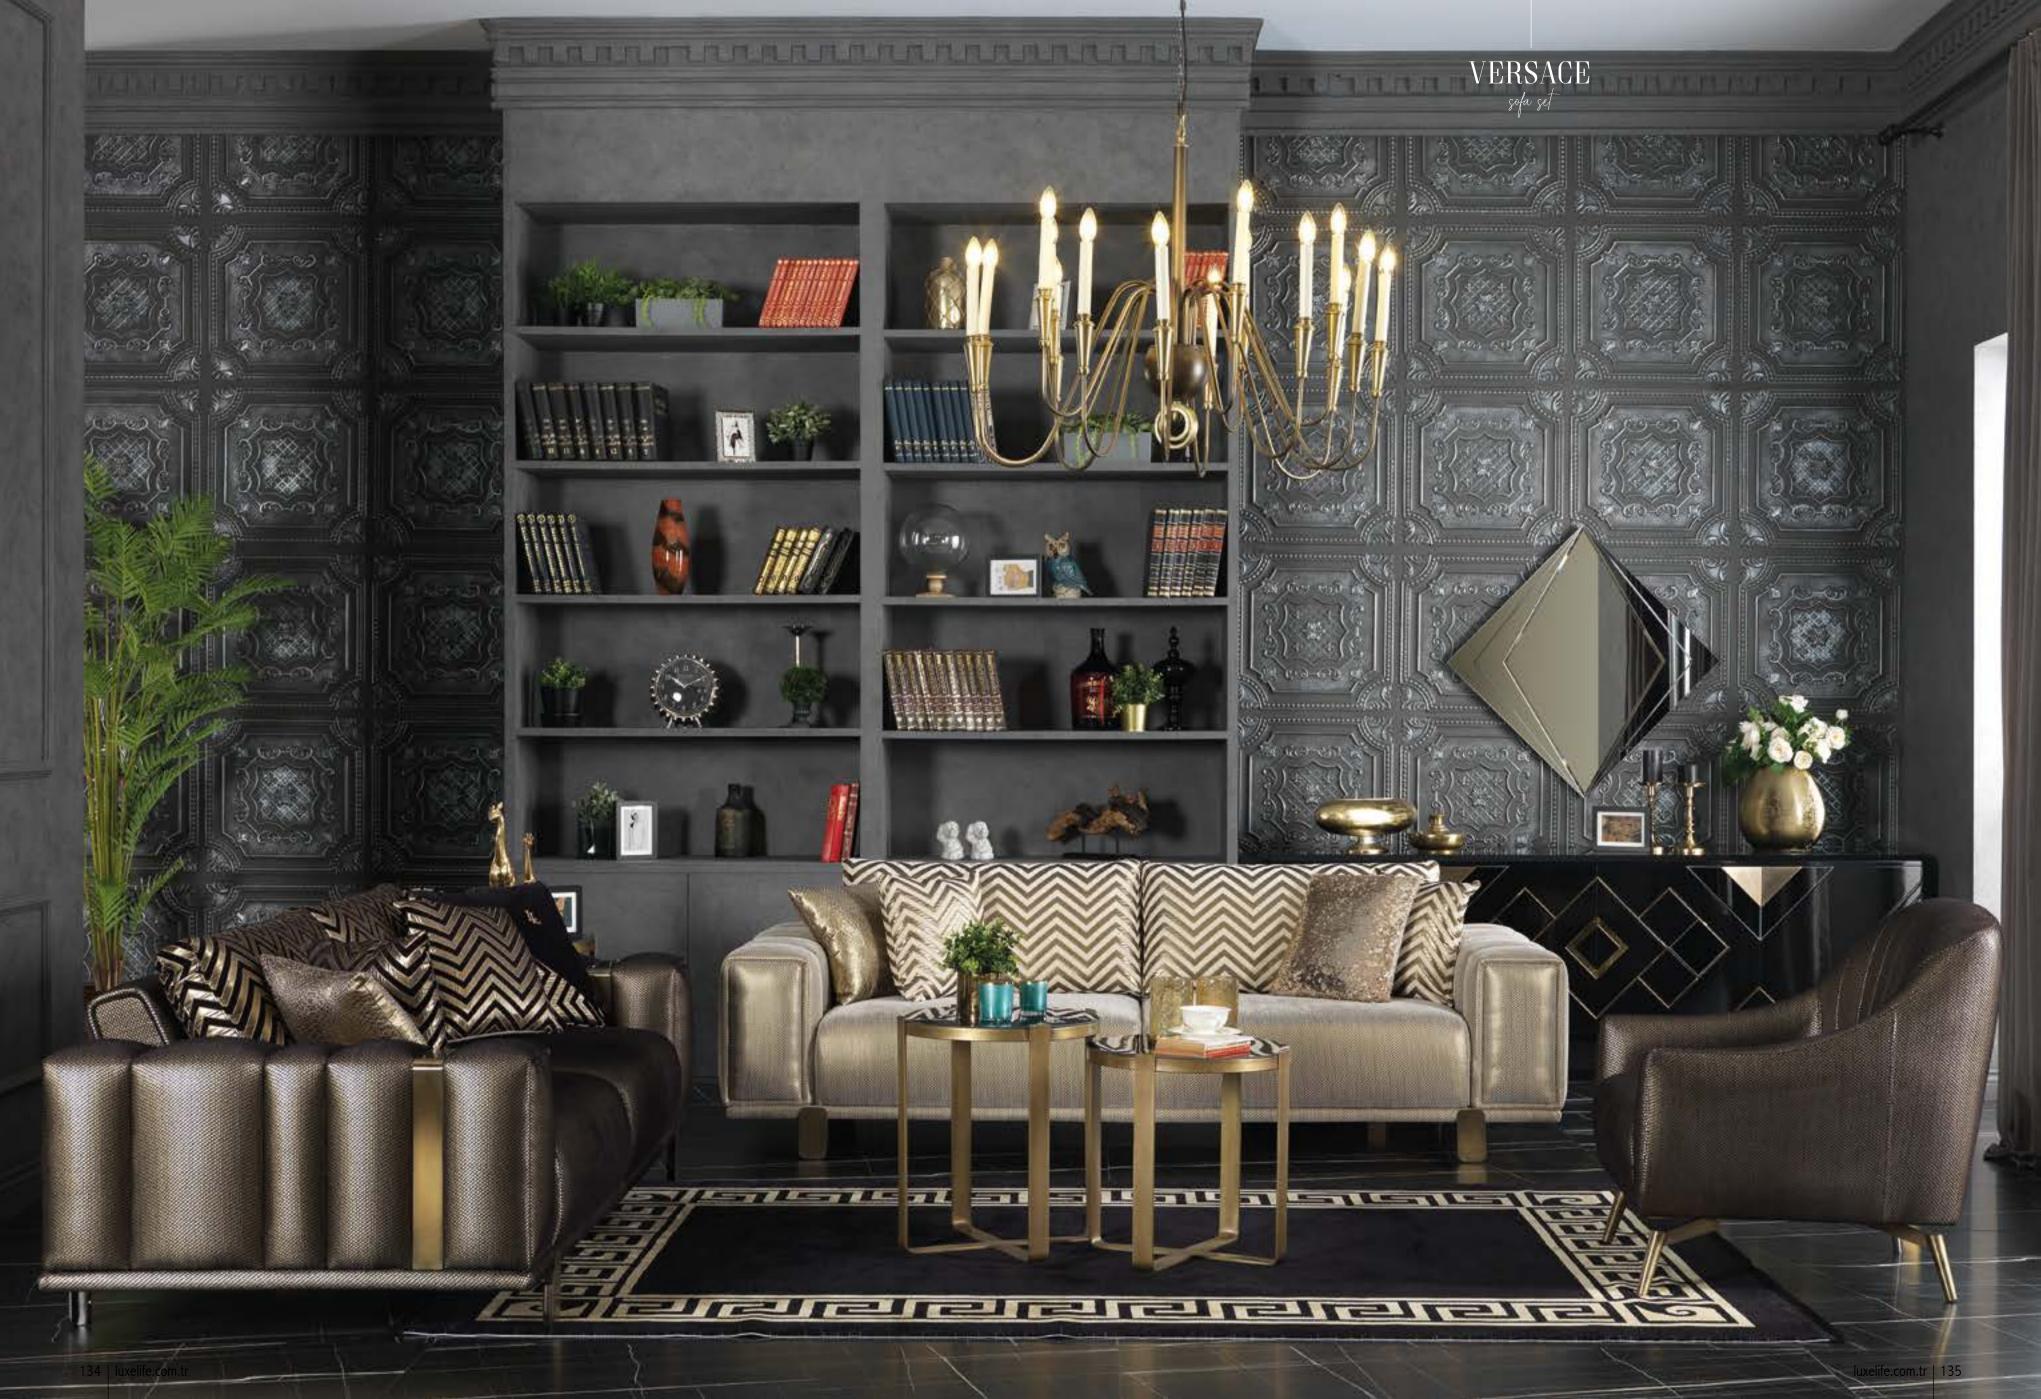

#### VERSACE SOFA SET AIMS AT OFFERING COMFORTABLE FURNITURE THAT INCLUDES STYLISTIC DETAILS

Offering functional solutions with its wide usage area, Versace Sofa Set adds a stylish effect to its functional design with stitching details on its arms and back cushions.

## VERSACE collection