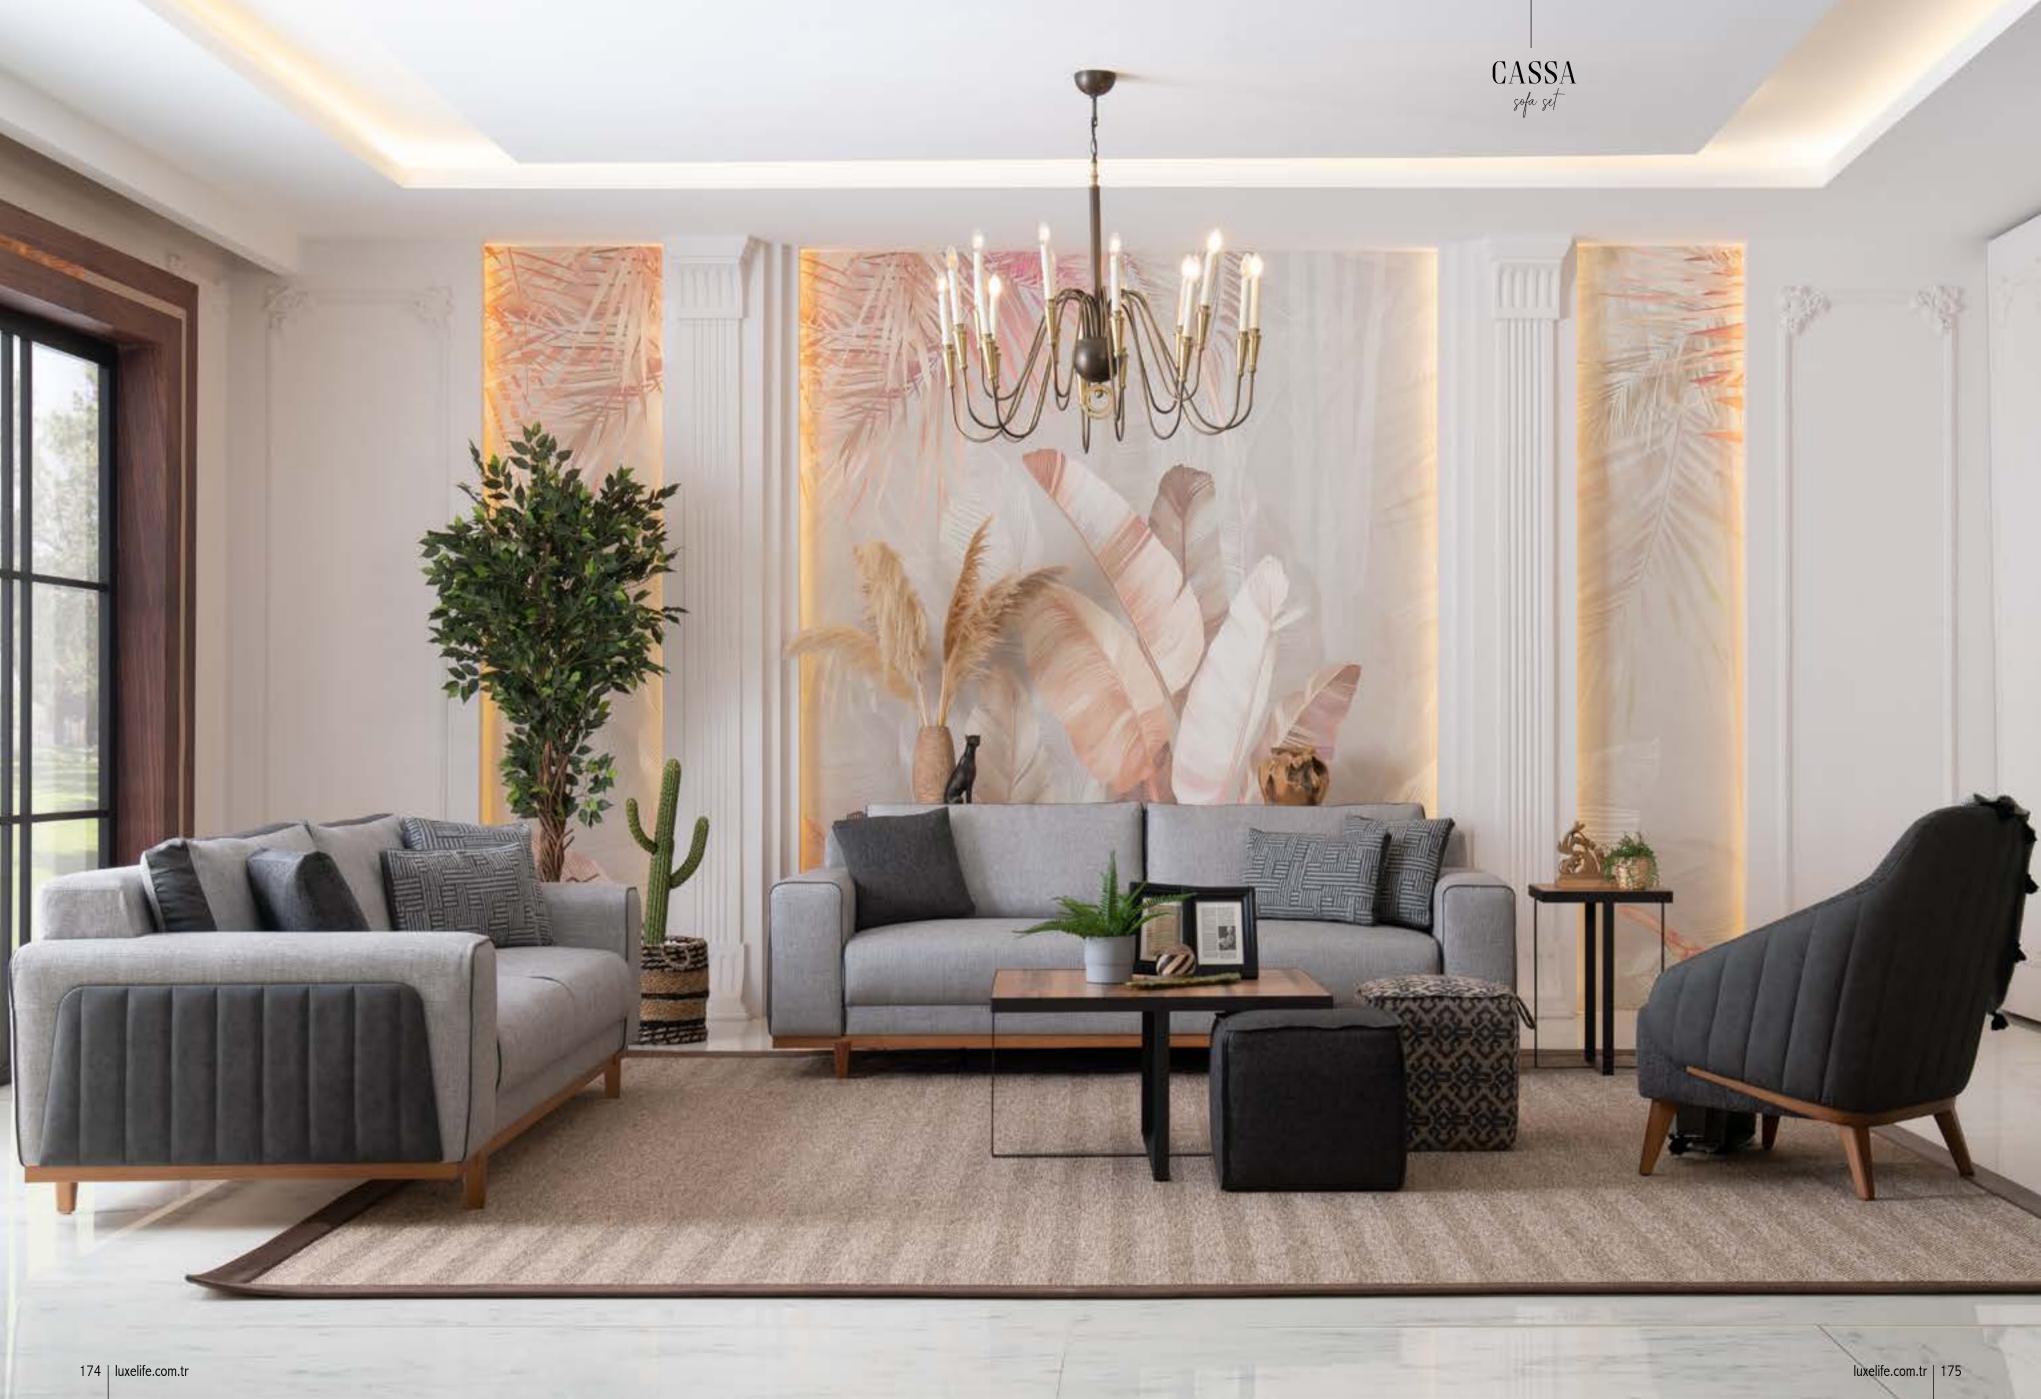

# CASSA set

### CASSA sofa set

## ART IS HIDDEN IN THE DETAILS

Cassa Sofa Set, where modern design features that put comfort in the foreground, meet with romantic details, brings together high comfort and aesthetics.

### THE MOST PRETENTIOUS ASPECT OF FORMS WITH ITS DELICATELY

Combining the aesthetic and highly comfortable design features of contemporary living spaces with color combinations, Cassa brings a modern, stylish and functional decoration style to living spaces.