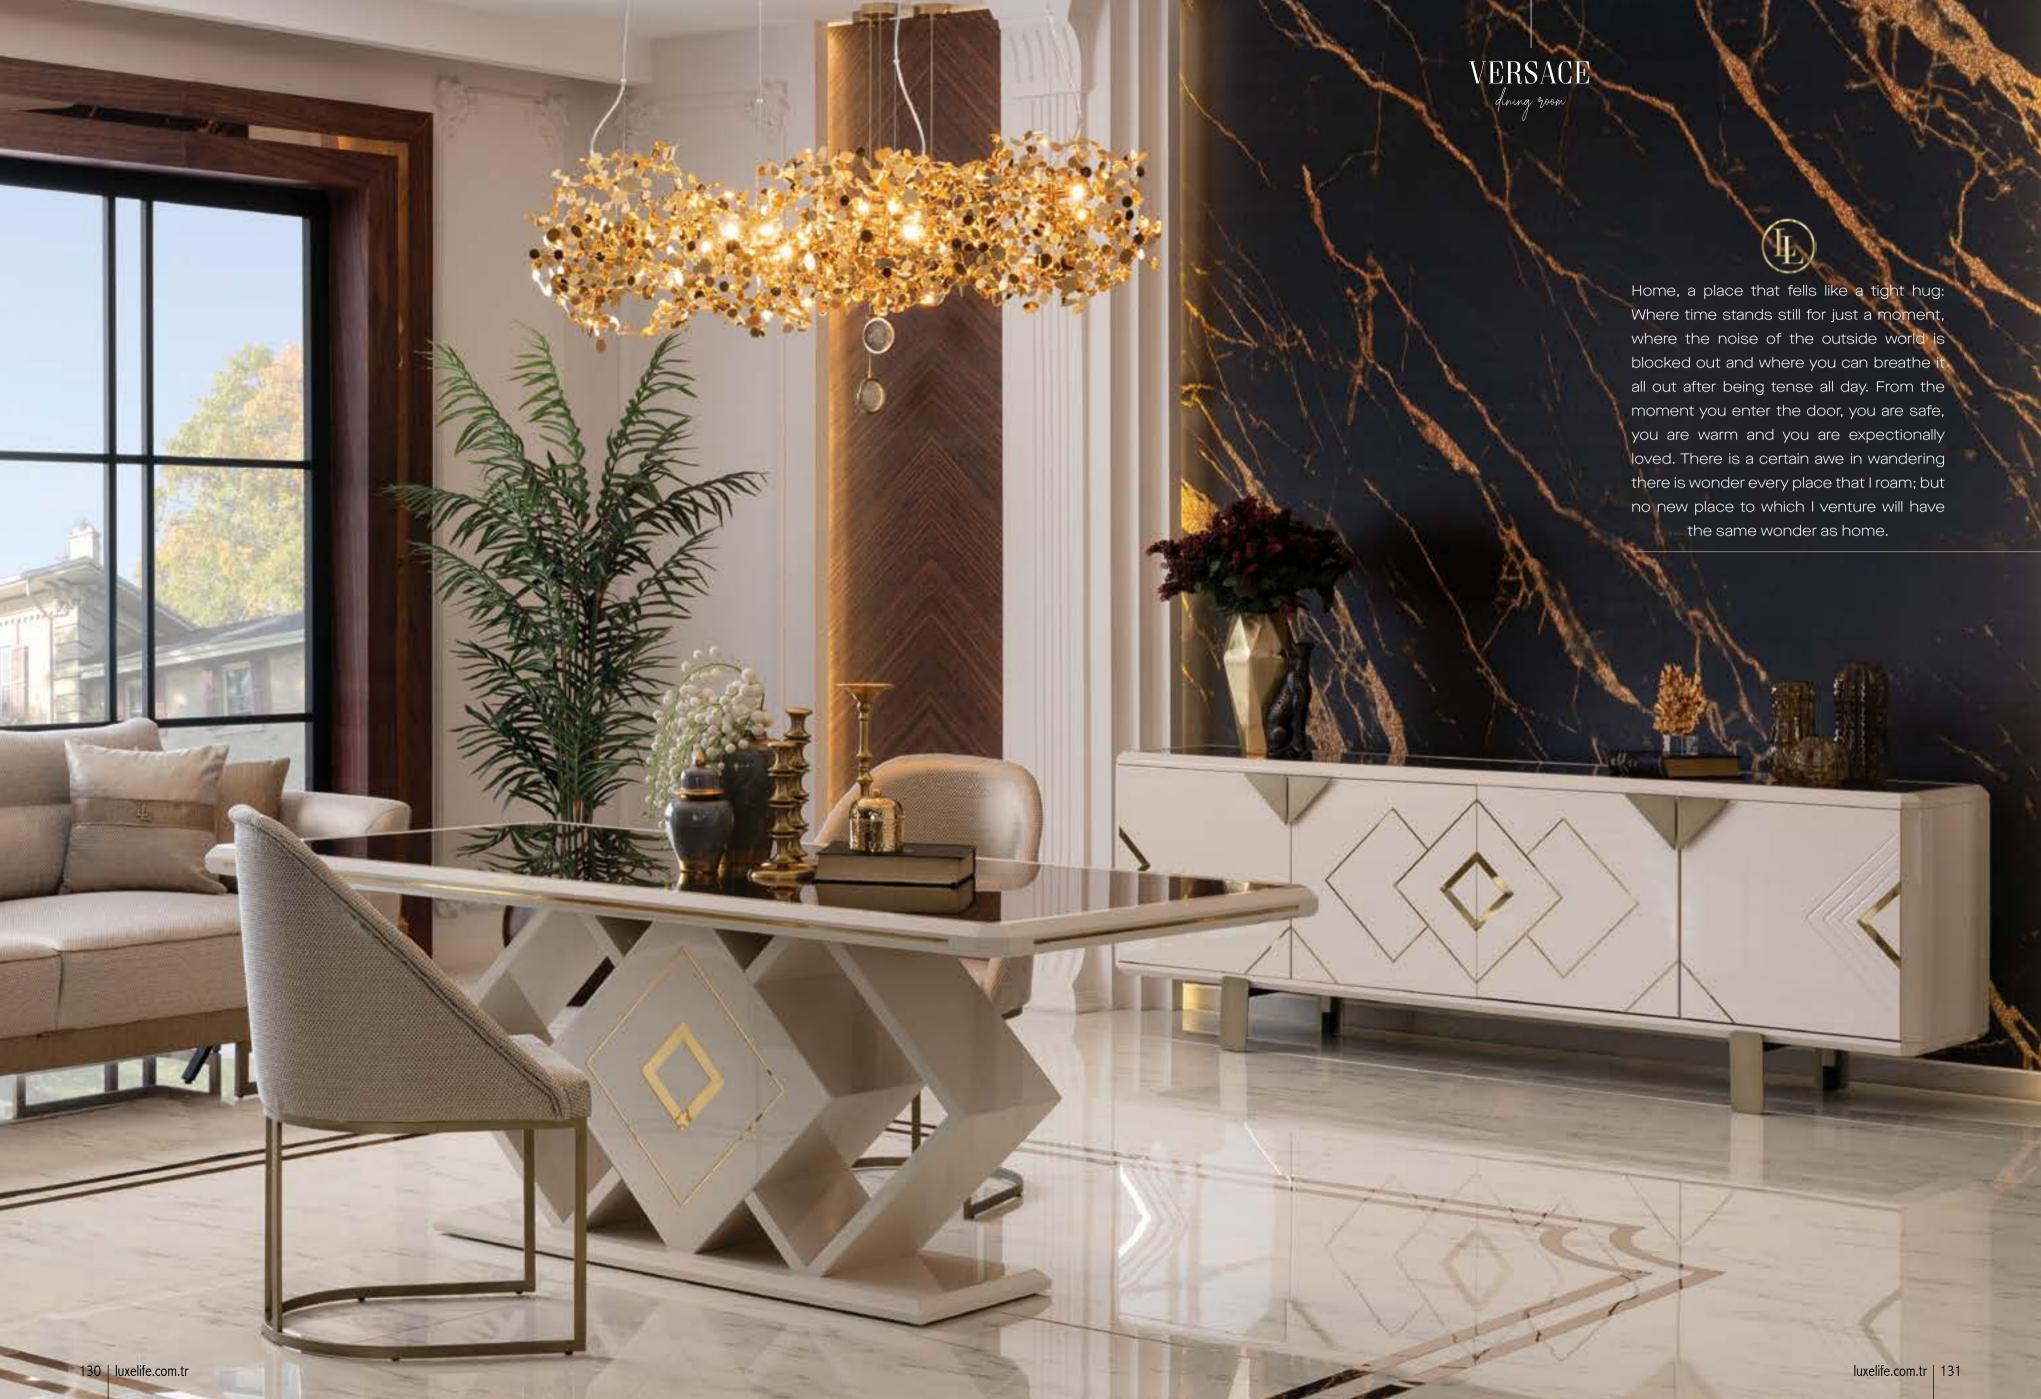

# VERSAGE COllection

Bringing an artisanal interpretation to modern design natural materials combined with lacquered surface aplications to create eye-catching spaces.

#### VERSACE SOFA SET AIMS AT OFFERING COMFORTABLE FURNITURE THAT INCLUDES STYLISTIC DETAILS

Offering functional solutions with its wide usage area, Versace Sofa Set adds a stylish effect to its functional design with stitching details on its arms and back cushions.

# WELCOME TO A LIFESTYLE THAT IS AS LUXURIOUS AS IT IS INVITING