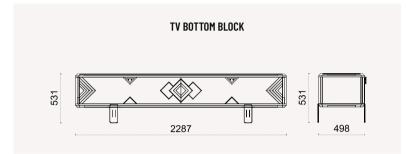

spaces, shaped with details that will make the person feel special, give a warm and subjective atmosphere.













## MONTICELLII collection

**SOFA SET |** TECHNICAL DETAILS









**CORNER SET |** TECHNICAL DETAILS











# VERSAGE COllection



Bringing an artisanal interpretation to modern design natural materials combined with lacquered surface aplications to create eye-catching spaces.



















#### VERSACE SOFA SET AIMS AT OFFERING COMFORTABLE FURNITURE THAT INCLUDES STYLISTIC DETAILS

Offering functional solutions with its wide usage area, Versace Sofa Set adds a stylish effect to its functional design with stitching details on its arms and back cushions.















## VERSACE collection

## VERSACE collection

#### **DININGROOM |** TECHNICAL DETAILS













#### **SOFA SET |** TECHNICAL DETAILS









#### **CORNER SET |** TECHNICAL DETAILS











## CEMPE

collection



# SIENA







### SIENA SOFA SET

SOFA SET | TECHNICAL DETAILS











# ULUDAG sofa set













## INNOVATIVE AND ATTRACTIVE CORNER SET

Uludag Corner Set gives a chance easily create more qualified ambiance for your home thanks to details that facilitates your life. It is designed with considering all your needs.





## AN ELEGANT INTERPRETATION OF ART

Uludag Corner Set, where modern design features that put comfort in the foreground, meet with romantic details, brings together high comfort and aesthetics.



### ULUDAG SOFA SET

SOFA SET | TECHNICAL DETAILS









### ULUDAG CORNER SET

#### CORNER SET | TECHNICAL DETAILS



158 | luxelife.com.tr