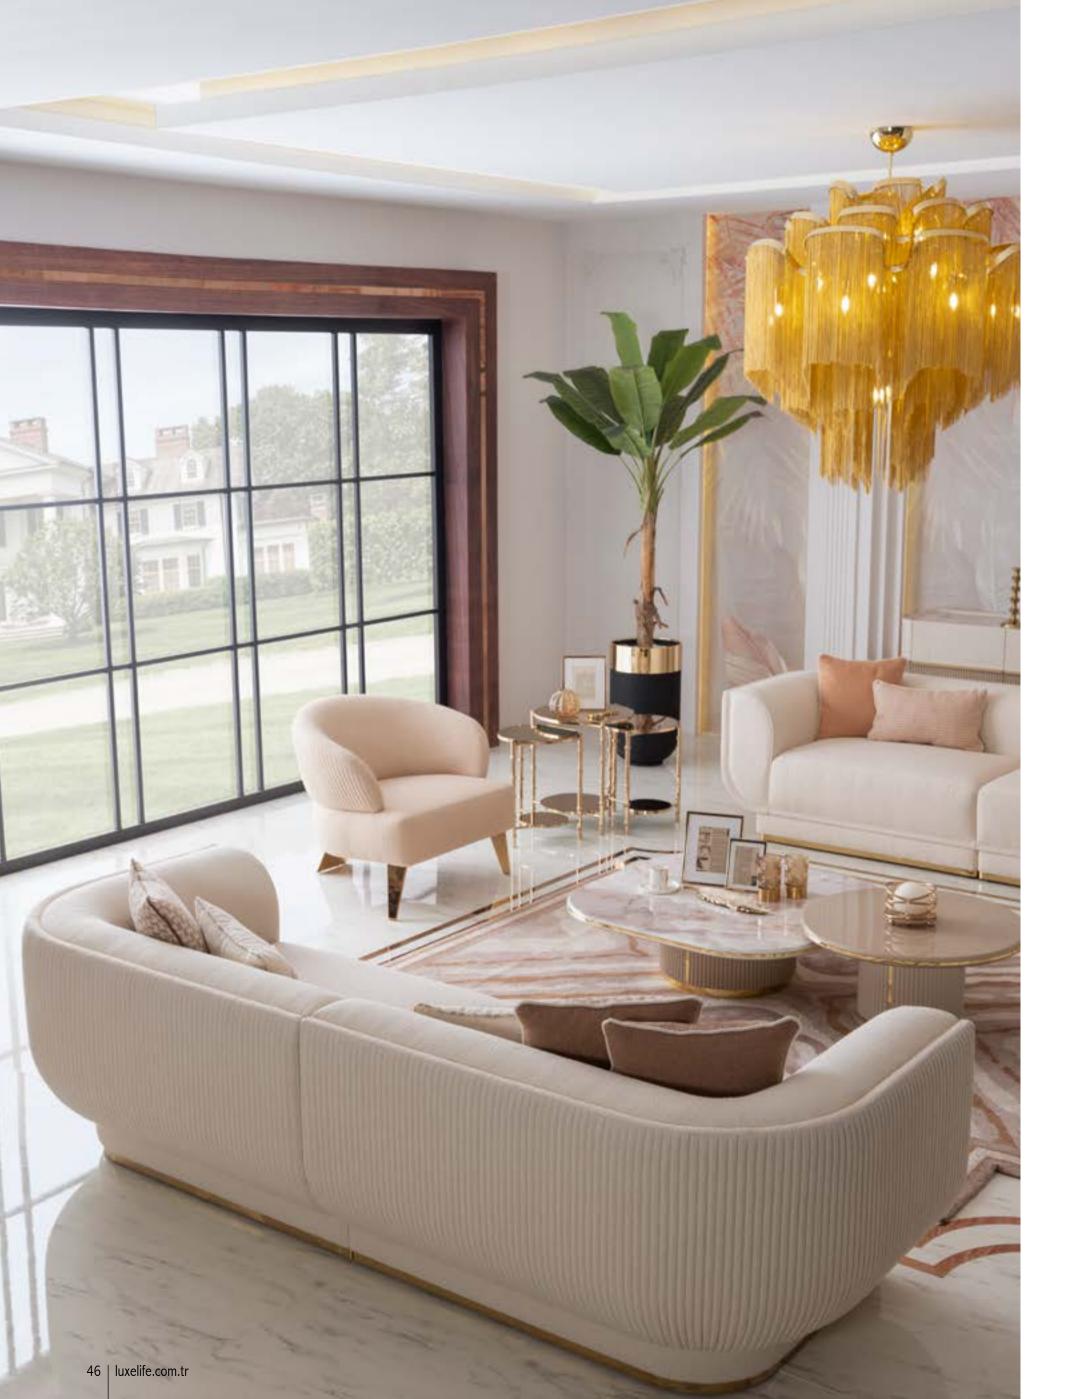

## OSCAB collection

Oscar Collection creates a completely different ambiance in your home with its eye-catching round lines, creative and innovative design. It balances the room atmosphere with its simplicity and softness.

## DELICATE DESIGN THAT INVITES YOU IN

A new designs rises up from the center of minimal and modern...
Adds elegancy to your house with the harmony of the color and
makes your life easier with practical functions.

## OSCAR GIVES YOUR HOME A SOPHISTICATED LOOK WITH ITS BALANCED COLORS

It gives your home a sophisticated look with its balanced color tones and natural appearance. The fabric combination used in the Oscar Sofa Set brings simplicity and elegance to your home.