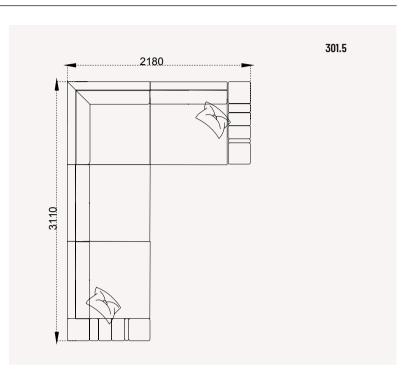

mosphere.













## MONTICELLII collection

**SOFA SET |** TECHNICAL DETAILS









**CORNER SET |** TECHNICAL DETAILS











# VERSAGE COllection



Bringing an artisanal interpretation to modern design natural materials combined with lacquered surface aplications to create eye-catching spaces.



















#### VERSACE SOFA SET AIMS AT OFFERING COMFORTABLE FURNITURE THAT INCLUDES STYLISTIC DETAILS

Offering functional solutions with its wide usage area, Versace Sofa Set adds a stylish effect to its functional design with stitching details on its arms and back cushions.















## VERSACE collection

## VERSACE collection

#### **DININGROOM |** TECHNICAL DETAILS













#### **SOFA SET |** TECHNICAL DETAILS









#### **CORNER SET |** TECHNICAL DETAILS











## CEMPE

collection



# SIENA







### SIENA SOFA SET

SOFA SET | TECHNICAL DETAILS











# ULUDAG sofa set













## INNOVATIVE AND ATTRACTIVE CORNER SET

Uludag Corner Set gives a chance easily create more qualified ambiance for your home thanks to details that facilitates your life. It is designed with considering all your needs.





## AN ELEGANT INTERPRETATION OF ART

Uludag Corner Set, where modern design features that put comfort in the foreground, meet with romantic details, brings together high comfort and aesthetics.



### ULUDAG SOFA SET

SOFA SET | TECHNICAL DETAILS









### ULUDAG CORNER SET

#### CORNER SET | TECHNICAL DETAILS



158 | luxelife.com.tr

# ZENITH sofa set







# ZENITH SOFA SET

SOFA SET | TECHNICAL DETAILS















# DIOR