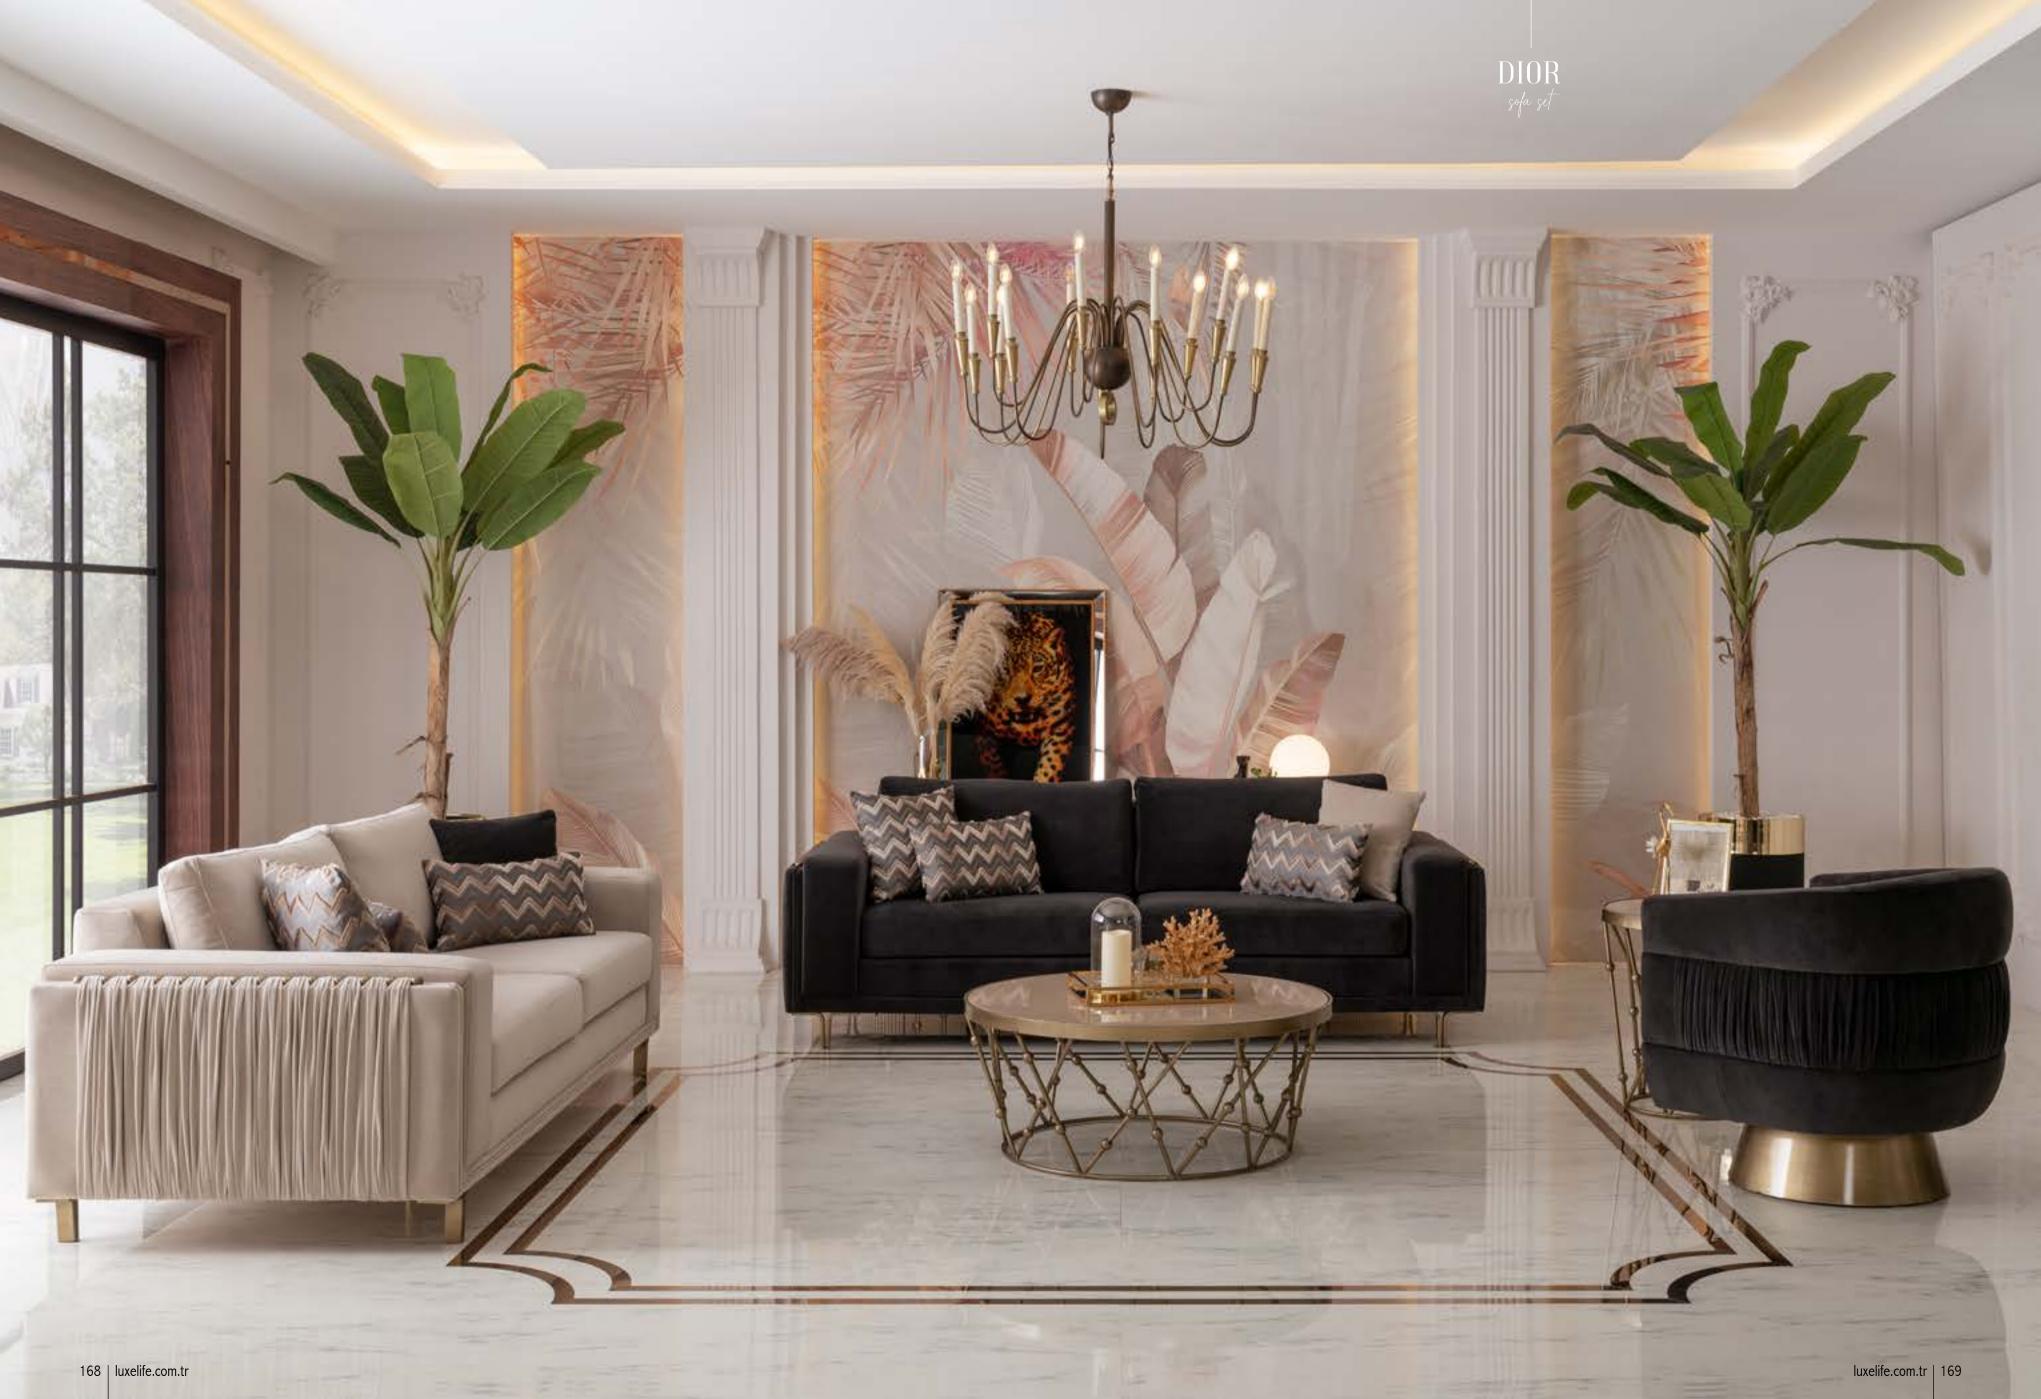

# DIOR

#### THE LIVINGROOM IS SYNONYMOUS OF 'LIFE'

The Dior sofa set offers arrangements that completely and personally interpret your home with color harmony and materials. The essence of the livingroom is expressing oneself, one's own personality.

### DIOR

#### **SOFA SET |** TECHNICAL DETAILS

170 | luxelife.com.tr | 171