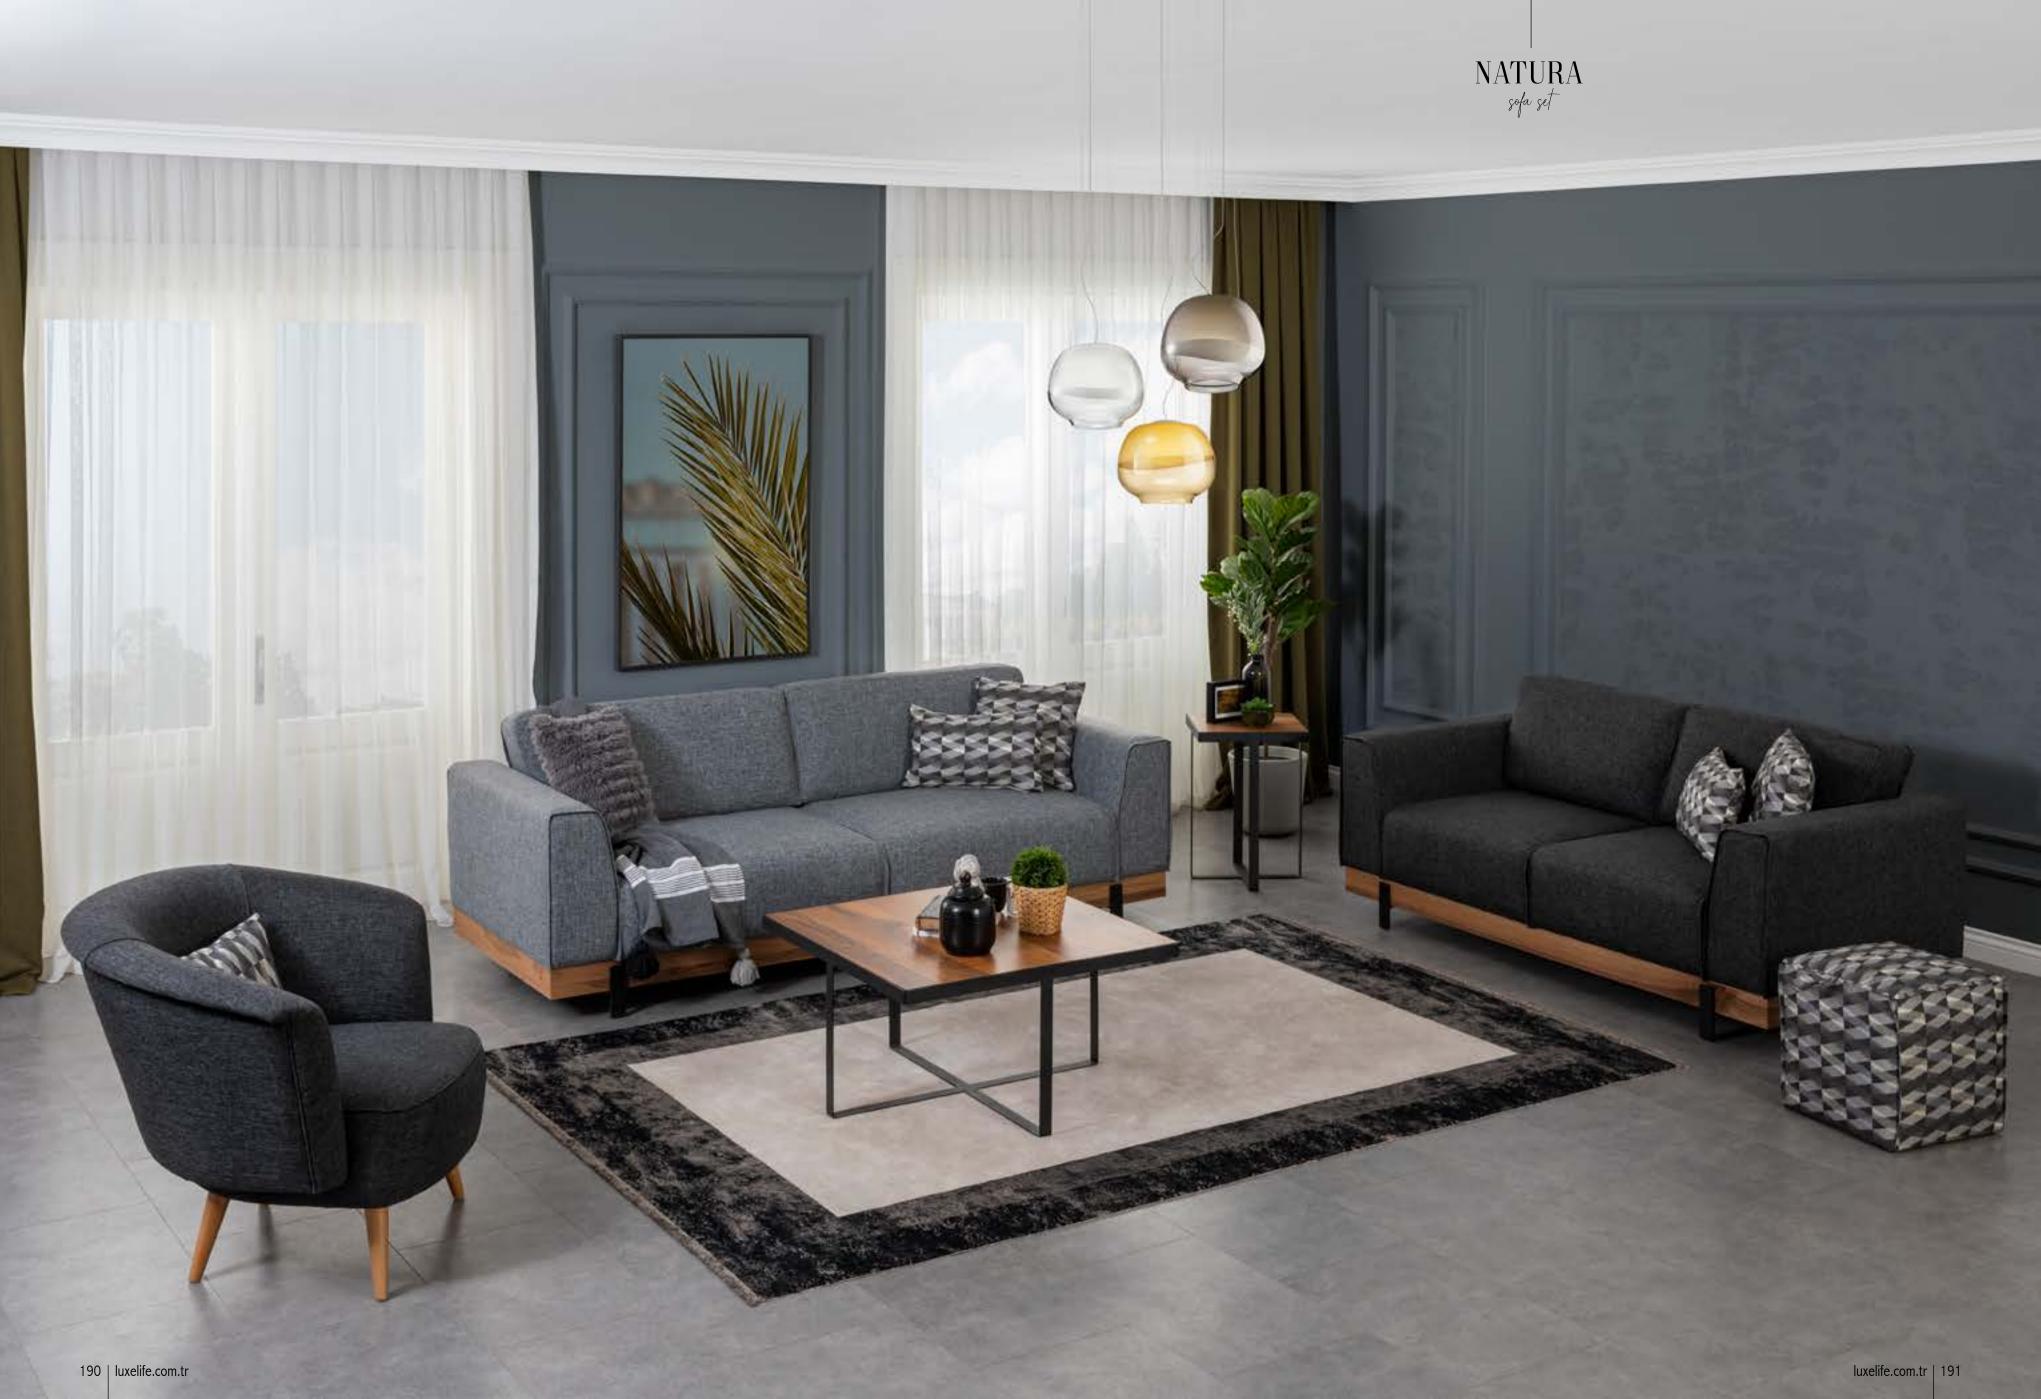

# NATURA gofa set

## A BREATH OF FRESH AIR FOR MODERN HOMES

The meeting of natural elements with stylish materials will add a cool character to your living room. Natura corner set will improve your everyday with its fuctional and flexible design.

# NATURA SOFA SET