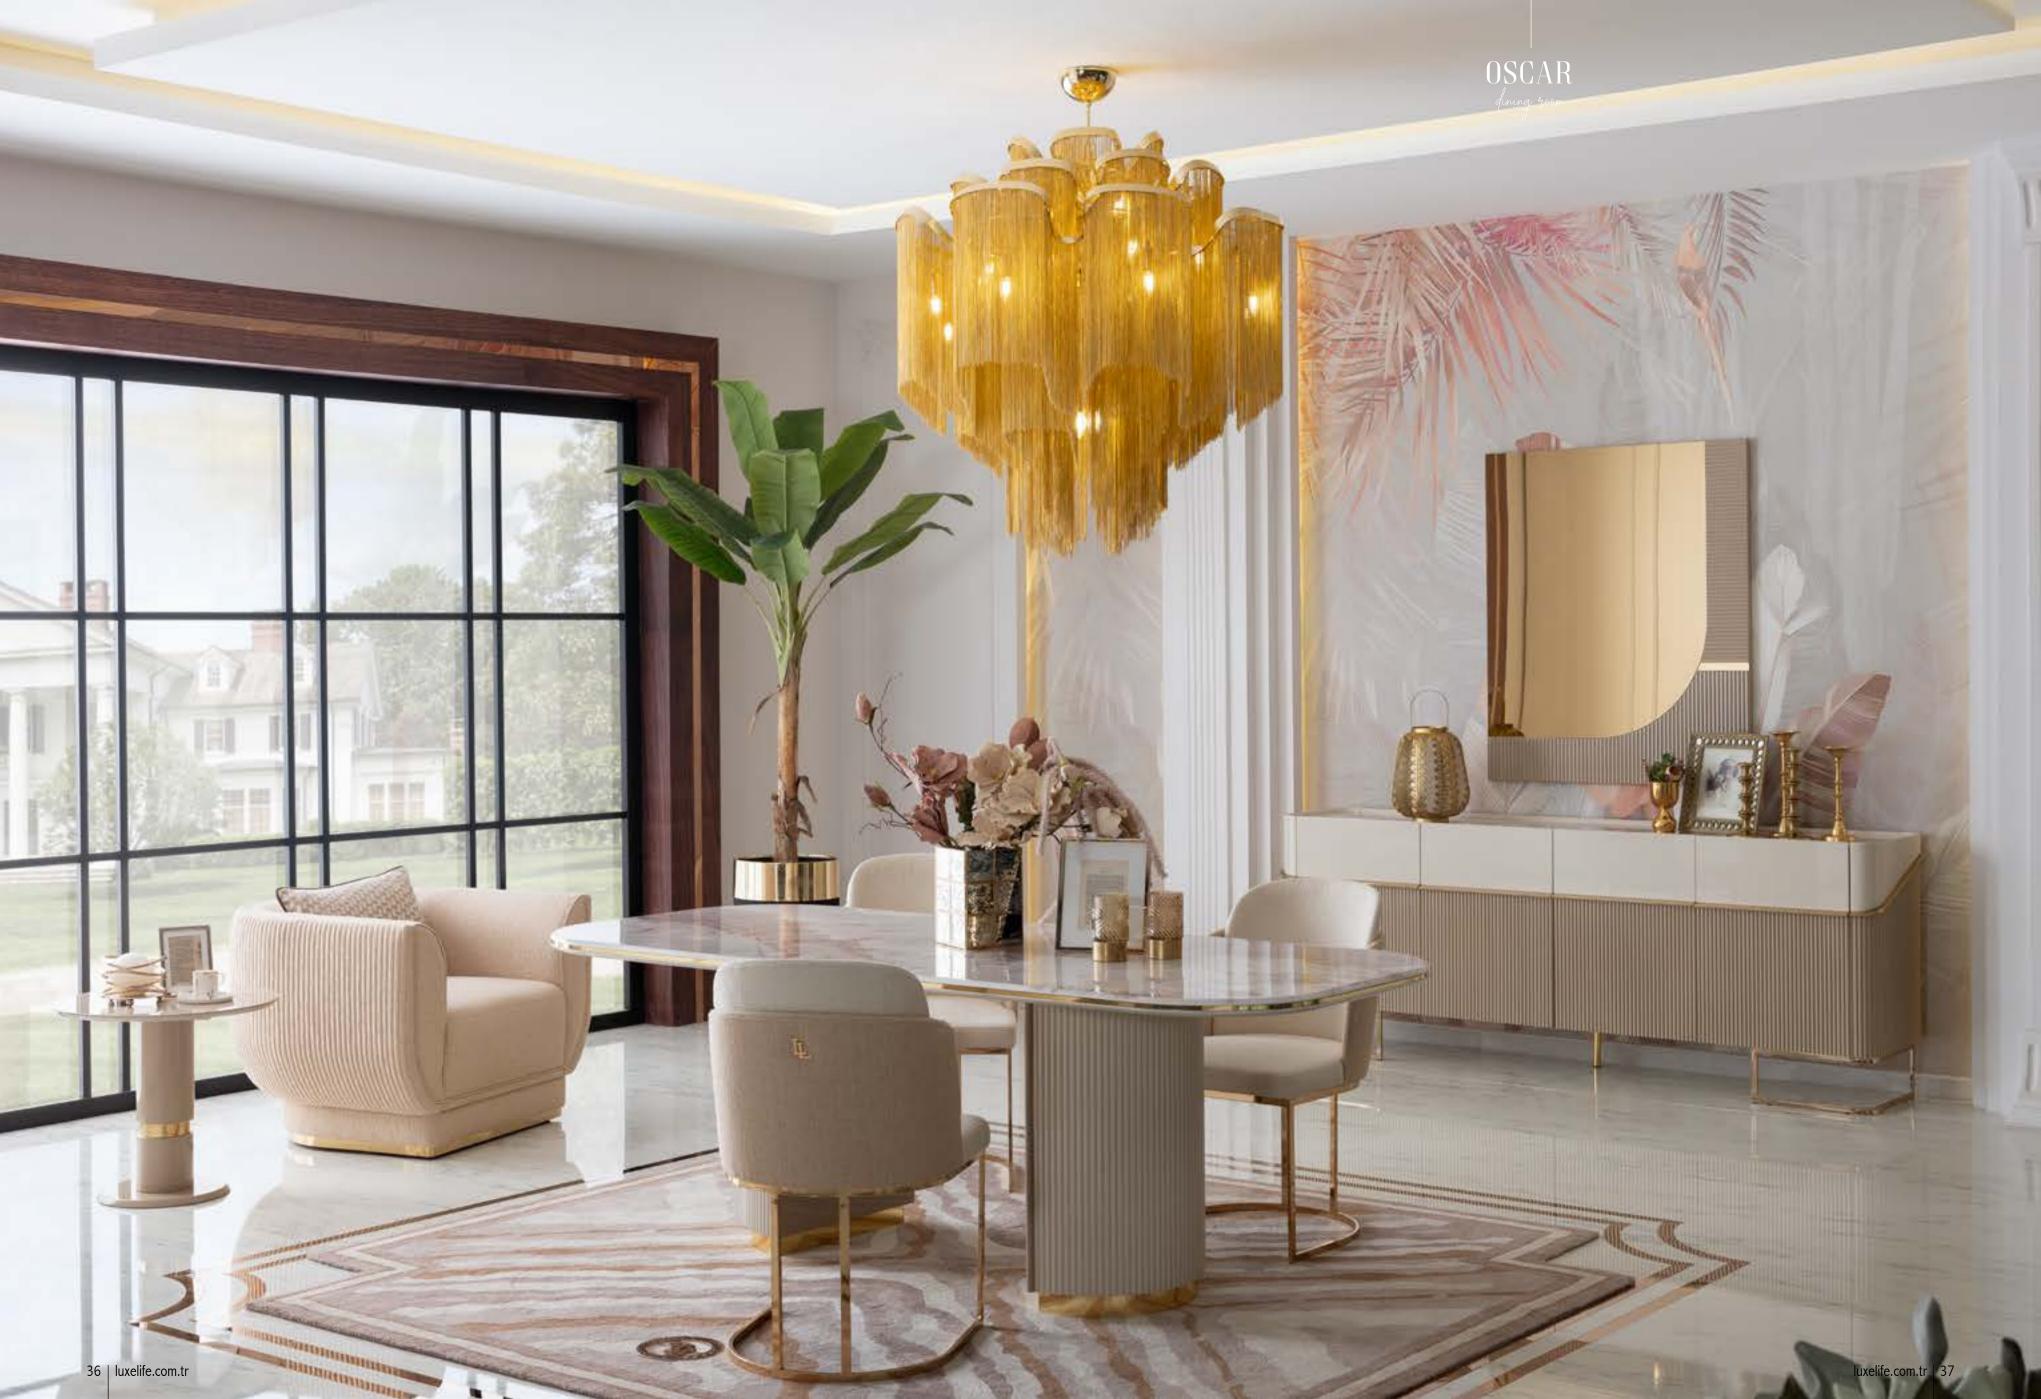

## OSCAB collection

Oscar Collection creates a completely different ambiance in your home with its eye-catching round lines, creative and innovative design. It balances the room atmosphere with its simplicity and softness.

## OSCAR GIVES YOUR HOME A SOPHISTICATED LOOK WITH ITS BALANCED COLORS

It gives your home a sophisticated look with its balanced color tones and natural appearance. The fabric combination used in the Oscar Sofa Set brings simplicity and elegance to your home.