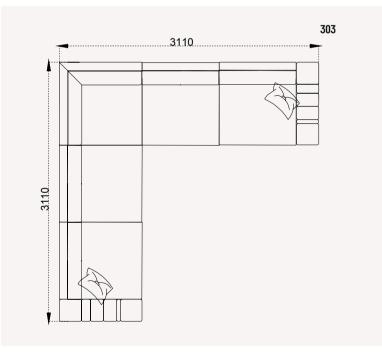

here.













## MONTICELLII collection

**SOFA SET |** TECHNICAL DETAILS









**CORNER SET |** TECHNICAL DETAILS











# VERSAGE COllection



Bringing an artisanal interpretation to modern design natural materials combined with lacquered surface aplications to create eye-catching spaces.



















#### VERSACE SOFA SET AIMS AT OFFERING COMFORTABLE FURNITURE THAT INCLUDES STYLISTIC DETAILS

Offering functional solutions with its wide usage area, Versace Sofa Set adds a stylish effect to its functional design with stitching details on its arms and back cushions.















## VERSACE collection

## VERSACE collection

#### **DININGROOM |** TECHNICAL DETAILS













#### **SOFA SET |** TECHNICAL DETAILS









#### **CORNER SET |** TECHNICAL DETAILS











## CEMPE

collection



# SIENA







### SIENA SOFA SET

SOFA SET | TECHNICAL DETAILS











# ULUDAG sofa set













## INNOVATIVE AND ATTRACTIVE CORNER SET

Uludag Corner Set gives a chance easily create more qualified ambiance for your home thanks to details that facilitates your life. It is designed with considering all your needs.





## AN ELEGANT INTERPRETATION OF ART

Uludag Corner Set, where modern design features that put comfort in the foreground, meet with romantic details, brings together high comfort and aesthetics.



### ULUDAG SOFA SET

SOFA SET | TECHNICAL DETAILS









### ULUDAG CORNER SET

#### CORNER SET | TECHNICAL DETAILS



158 | luxelife.com.tr

# ZENITH sofa set







# ZENITH SOFA SET

SOFA SET | TECHNICAL DETAILS















# DIOR