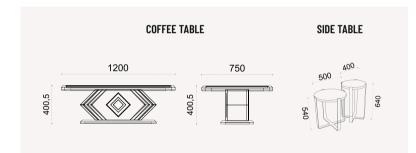

ces, shaped with details that will make the person feel special, give a warm and subjective atmosphere.













## MONTICELLII collection

**SOFA SET |** TECHNICAL DETAILS









**CORNER SET |** TECHNICAL DETAILS











# VERSAGE COllection



Bringing an artisanal interpretation to modern design natural materials combined with lacquered surface aplications to create eye-catching spaces.



















#### VERSACE SOFA SET AIMS AT OFFERING COMFORTABLE FURNITURE THAT INCLUDES STYLISTIC DETAILS

Offering functional solutions with its wide usage area, Versace Sofa Set adds a stylish effect to its functional design with stitching details on its arms and back cushions.















## VERSACE collection

## VERSACE collection

#### **DININGROOM |** TECHNICAL DETAILS













#### **SOFA SET |** TECHNICAL DETAILS









#### **CORNER SET |** TECHNICAL DETAILS











## CEMPE

collection



# SIENA







### SIENA SOFA SET

SOFA SET | TECHNICAL DETAILS











# ULUDAG sofa set













## INNOVATIVE AND ATTRACTIVE CORNER SET

Uludag Corner Set gives a chance easily create more qualified ambiance for your home thanks to details that facilitates your life. It is designed with considering all your needs.





## AN ELEGANT INTERPRETATION OF ART

Uludag Corner Set, where modern design features that put comfort in the foreground, meet with romantic details, brings together high comfort and aesthetics.



### ULUDAG SOFA SET

SOFA SET | TECHNICAL DETAILS









### ULUDAG CORNER SET

#### CORNER SET | TECHNICAL DETAILS



158 | luxelife.com.tr

#