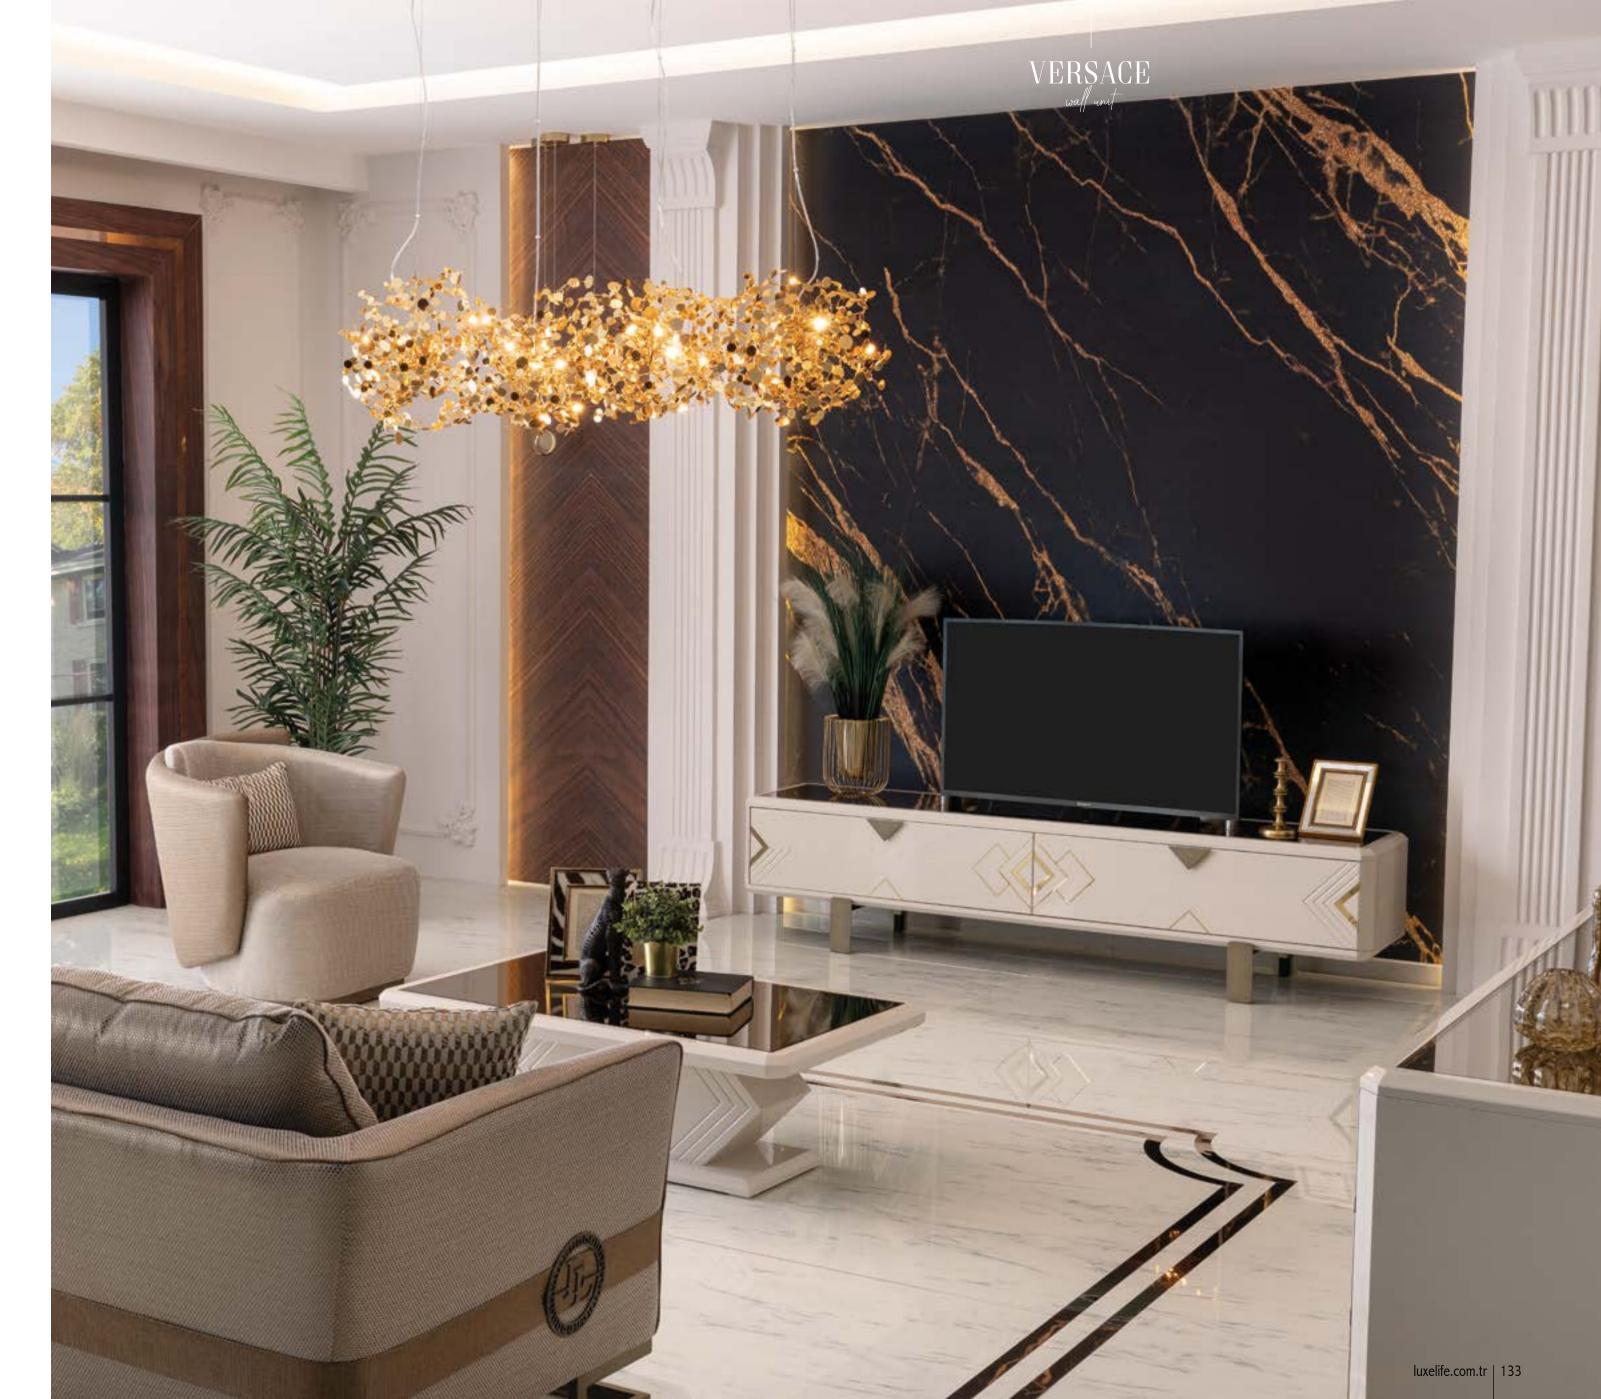

# VERSAGE COllection

Bringing an artisanal interpretation to modern design natural materials combined with lacquered surface aplications to create eye-catching spaces.

#### VERSACE SOFA SET AIMS AT OFFERING COMFORTABLE FURNITURE THAT INCLUDES STYLISTIC DETAILS

Offering functional solutions with its wide usage area, Versace Sofa Set adds a stylish effect to its functional design with stitching details on its arms and back cushions.