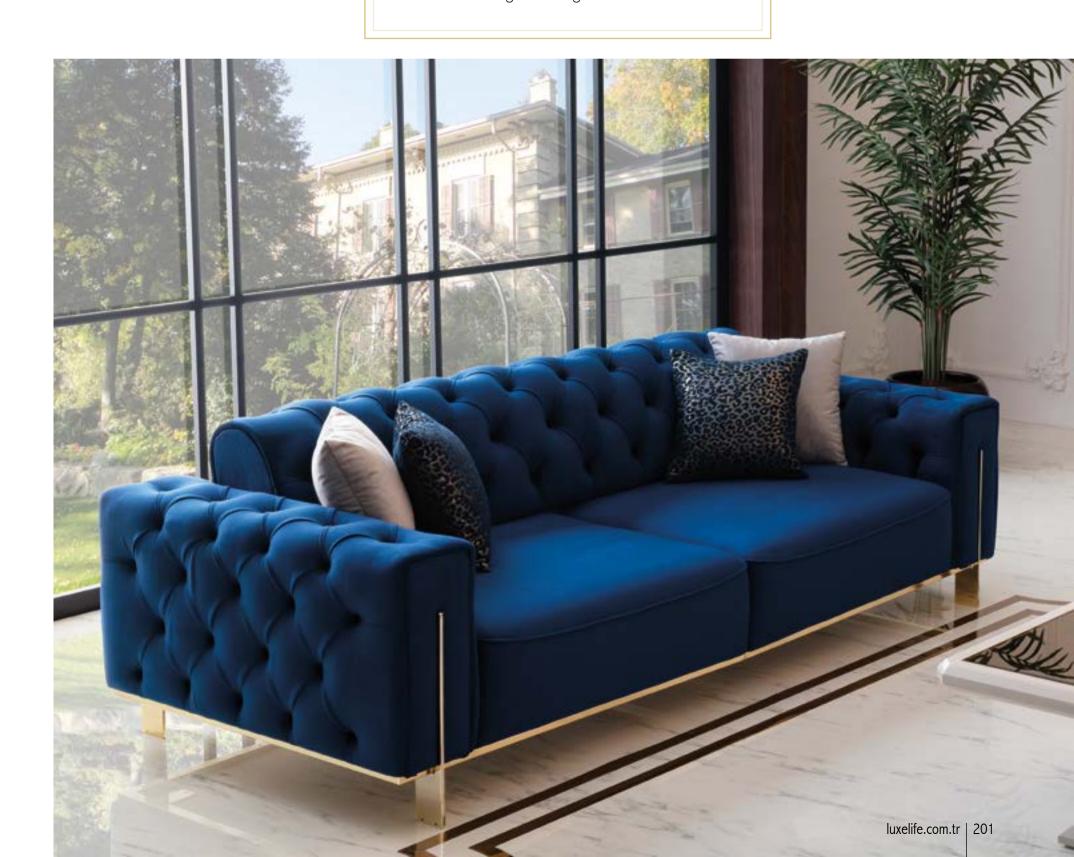

# GOLD

## AN ELEGANT INTERPRETATION OF ART

Carrying its modern design to its geometric lines and completing it with its unique colored metal handles, Gold enriches its aesthetic appearance with decorative cussion.

## CREATIVE SOFA SET OF MODERN DESIGN

Combining the advantage of use according to needs with its different modules with enriched fabric and color options, Gold Sofa Set offers the multi-purpose functionality of modern design with high comfort.

# GOLD SOFA SET

SOFA SET | TECHNICAL DETAILS